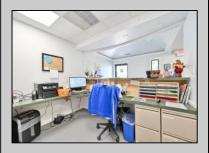

## COMMENTS

Wonderful opportunity to own a building that has 6,000 SQ FT of Warehouse /Office Space. Warehouse has 20\' ceilings with steel beam construction creating opportunities for many uses! This property is located in Pleasantville on the Northfield side of the Black Horse Pike and is zoned UEZ. There is a 20\' high overhead door to get vehicles in and out with plenty of room. There is currently a tenant using 2,000 sf. of office space which generates \$36,000 per year in rental income, their lease is on a month to month basis. Currently under owner\'s use 3500 sqft warehouse space plus 500 sq ft office area. There is an option for the tenant to extend the lease. Parking up to 10 vehicles. New Roof