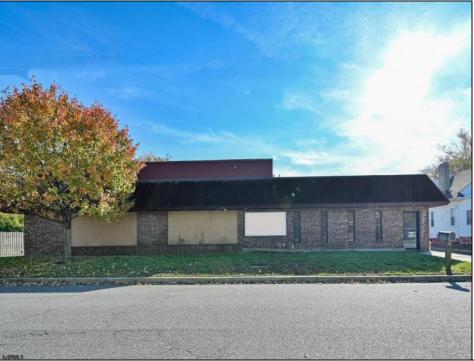

## COMMENTS

Wonderful opportunity to own a building that has 6,000 SQ FT of Warehouse /Office Space. Warehouse has 20\' ceilings with steel beam construction creating opportunities for many uses! This property is located in Pleasantville on the Northfield side of the Black Horse Pike and is zoned UEZ. There is a 20\' high overhead door to get vehicles in and out with plenty of room. There is currently a tenant using 2,000 sf. of office space which generates \$36,000 per year in rental income, their lease is on a month to month basis. Currently under owner\'s use 3500 sqft warehouse space plus 500 sq ft office area. There is an option for the tenant to extend the lease. Parking up to 10 vehicles. New Roof