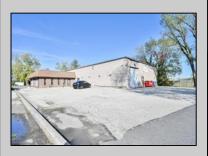

## COMMENTS

Wonderful opportunity to own a building that has 6,000 SQ FT of Warehouse /Office Space. Warehouse has 20\' ceilings with steel beam construction creating opportunities for many uses! This property is located in Pleasantville on the Northfield side of the Black Horse Pike and is zoned UEZ. There is a 20\' high overhead door to get vehicles in and out with plenty of room. There is currently a tenant using 2,000 sf. of office space which generates \$36,000 per year in rental income, their lease is on a month to month basis. Currently under owner\'s use 3500 sqft warehouse space plus 500 sq ft office area. There is an option for the tenant to extend the lease. Parking up to 10 vehicles. New Roof