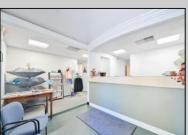

## COMMENTS

Wonderful opportunity to own a building that has 6,000 SQ FT of Warehouse /Office Space. Warehouse has 20\' ceilings with steel beam construction creating opportunities for many uses! This property is located in Pleasantville on the Northfield side of the Black Horse Pike and is zoned UEZ. There is a 20\' high overhead door to get vehicles in and out with plenty of room. There is currently a tenant using 2,000 sf. of office space which generates \$36,000 per year in rental income, their lease is on a month to month basis. Currently under owner\'s use 3500 sqft warehouse space plus 500 sq ft office area. There is an option for the tenant to extend the lease. Parking up to 10 vehicles. New Roof