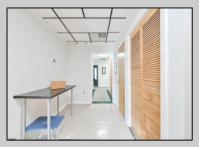

## COMMENTS

Wonderful opportunity to own a building that has 6,000 SQ FT of Warehouse /Office Space. Warehouse has 20\' ceilings with steel beam construction creating opportunities for many uses! This property is located in Pleasantville on the Northfield side of the Black Horse Pike and is zoned UEZ. There is a 20\' high overhead door to get vehicles in and out with plenty of room. There is currently a tenant using 2,000 sf. of office space which generates \$36,000 per year in rental income, their lease is on a month to month basis. Currently under owner\'s use 3500 sqft warehouse space plus 500 sq ft office area. There is an option for the tenant to extend the lease. Parking up to 10 vehicles. New Roof