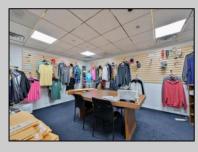

## COMMENTS

Wonderful opportunity to own a building that has 6,000 SQ FT of Warehouse /Office Space. Warehouse has 20\' ceilings with steel beam construction creating opportunities for many uses! This property is located in Pleasantville on the Northfield side of the Black Horse Pike and is zoned UEZ. There is a 20\' high overhead door to get vehicles in and out with plenty of room. There is currently a tenant using 2,000 sf. of office space which generates \$36,000 per year in rental income, their lease is on a month to month basis. Currently under owner\'s use 3500 sqft warehouse space plus 500 sq ft office area. There is an option for the tenant to extend the lease. Parking up to 10 vehicles. New Roof