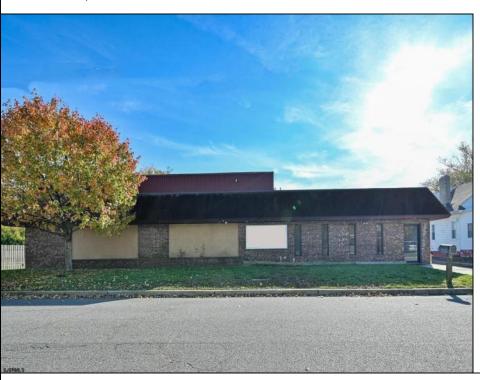

Berger Realty, Inc. 55th & Haven Avenue Ocean City, NJ 08226 609-399-0040

info@bergerrealty.com

Asking \$899,900.00

## **COMMENTS**

Wonderful opportunity to own a building that has 6,000 SQ FT of Warehouse /Office Space. Warehouse has 20\' ceilings with steel beam construction creating opportunities for many uses! This property is located in Pleasantville on the Northfield side of the Black Horse Pike and is zoned UEZ. There is a 20\' high overhead door to get vehicles in and out with plenty of room. There is currently a tenant using 2,000 sf. of office space which generates \$36,000 per year in rental income, their lease is on a month to month basis. Currently under owner\'s use 3500 sqft warehouse space plus 500 sq ft office area. There is an option for the tenant to extend the lease. Parking up to 10 vehicles. New Roof