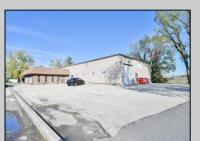

## **COMMENTS**

Wonderful opportunity to own a building that has 6,000 SQ FT of Warehouse /Office Space. Warehouse has 20\' ceilings with steel beam construction creating opportunities for many uses! This property is located in Pleasantville on the Northfield side of the Black Horse Pike and is zoned UEZ. There is a 20\' high overhead door to get vehicles in and out with plenty of room. There is currently a tenant using 2,000 sf. of office space which generates \$36,000 per year in rental income, their lease is on a month to month basis. Currently under owner\'s use 3500 sqft warehouse space plus 500 sq ft office area. There is an option for the tenant to extend the lease. Parking up to 10 vehicles. New Roof

| PROPERTY DETAILS              |                               |                                               |                                                                                                   |
|-------------------------------|-------------------------------|-----------------------------------------------|---------------------------------------------------------------------------------------------------|
| Exterior<br>Aluminum<br>Block | OutsideFeatures<br>Truck Door | ParkingGarage<br>6 to 10 Spaces<br>Off Street | InteriorFeatures<br>220 Volt Electricity<br>Fire Sprinkler System<br>Restroom<br>Smoke/Fire Alarm |