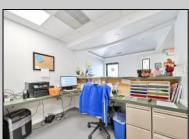

## **COMMENTS**

Wonderful opportunity to own a building that has 6,000 SQ FT of Warehouse /Office Space. Warehouse has 20\' ceilings with steel beam construction creating opportunities for many uses! This property is located in Pleasantville on the Northfield side of the Black Horse Pike and is zoned UEZ. There is a 20\' high overhead door to get vehicles in and out with plenty of room. There is currently a tenant using 2,000 sf. of office space which generates \$36,000 per year in rental income, their lease is on a month to month basis. Currently under owner\'s use 3500 sqft warehouse space plus 500 sq ft office area. There is an option for the tenant to extend the lease. Parking up to 10 vehicles. New Roof