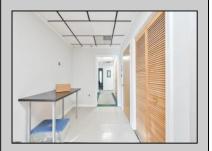

## **COMMENTS**

Wonderful opportunity to own a building that has 6,000 SQ FT of Warehouse /Office Space. Warehouse has 20\' ceilings with steel beam construction creating opportunities for many uses! This property is located in Pleasantville on the Northfield side of the Black Horse Pike and is zoned UEZ. There is a 20\' high overhead door to get vehicles in and out with plenty of room. There is currently a tenant using 2,000 sf. of office space which generates \$36,000 per year in rental income, their lease is on a month to month basis. Currently under owner\'s use 3500 sqft warehouse space plus 500 sq ft office area. There is an option for the tenant to extend the lease. Parking up to 10 vehicles. New Roof