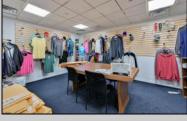

## COMMENTS

Wonderful opportunity to own a building that has 6,000 SQ FT of Warehouse /Office Space. Warehouse has 20\' ceilings with steel beam construction creating opportunities for many uses! This property is located in Pleasantville on the Northfield side of the Black Horse Pike and is zoned UEZ. There is a 20\' high overhead door to get vehicles in and out with plenty of room. There is currently a tenant using 2,000 sf. of office space which generates \$36,000 per year in rental income, their lease is on a month to month basis. Currently under owner\'s use 3500 sqft warehouse space plus 500 sq ft office area. There is an option for the tenant to extend the lease. Parking up to 10 vehicles. New Roof