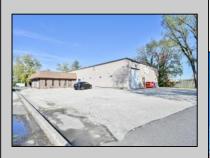

## COMMENTS

Wonderful opportunity to own a building that has 6,000 SQ FT of Warehouse /Office Space. Warehouse has 20\' ceilings with steel beam construction creating opportunities for many uses! This property is located in Pleasantville on the Northfield side of the Black Horse Pike and is zoned UEZ. There is a 20\' high overhead door to get vehicles in and out with plenty of room. There is currently a tenant using 2,000 sf. of office space which generates \$36,000 per year in rental income, their lease is on a month to month basis. Currently under owner\'s use 3500 sqft warehouse space plus 500 sq ft office area. There is an option for the tenant to extend the lease. Parking up to 10 vehicles. New Roof

Exterior Aluminum Block

**OutsideFeatures** Truck Door

**PROPERTY DETAILS** ParkingGarage 6 to 10 Spaces Off Street

InteriorFeatures 220 Volt Electricity Fire Sprinkler System Smoke/Fire Alarm

Heating Forced Air Gas-Natural