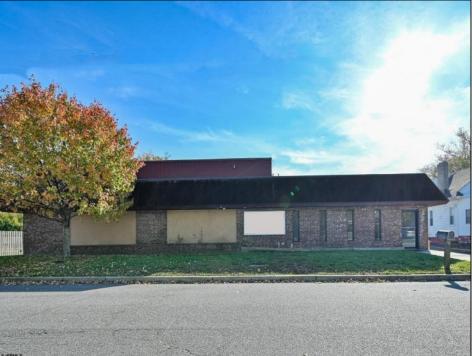

## COMMENTS

Wonderful opportunity to own a building that has 6,000 SQ FT of Warehouse /Office Space. Warehouse has 20\' ceilings with steel beam construction creating opportunities for many uses! This property is located in Pleasantville on the Northfield side of the Black Horse Pike and is zoned UEZ. There is a 20\' high overhead door to get vehicles in and out with plenty of room. There is currently a tenant using 2,000 sf. of office space which generates \$36,000 per year in rental income, their lease is on a month to month basis. Currently under owner\'s use 3500 sqft warehouse space plus 500 sq ft office area. There is an option for the tenant to extend the lease. Parking up to 10 vehicles. New Roof

Exterior Aluminum Block

**OutsideFeatures** Truck Door

**PROPERTY DETAILS** ParkingGarage 6 to 10 Spaces Off Street

InteriorFeatures 220 Volt Electricity Fire Sprinkler System Smoke/Fire Alarm

Heating Forced Air Gas-Natural