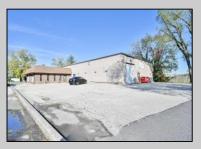

Berger Realty, Inc 1330 Bay Avenue Ocean City, NJ 08226 609-391-1330/609-391-1300 info@bergerrealty.com

619 Church Pleasantville, NJ 08232

Asking \$899,900.00

## COMMENTS

Wonderful opportunity to own a building that has 6,000 SQ FT of Warehouse /Office Space. Warehouse has 20\' ceilings with steel beam construction creating opportunities for many uses! This property is located in Pleasantville on the Northfield side of the Black Horse Pike and is zoned UEZ. There is a 20\' high overhead door to get vehicles in and out with plenty of room. There is currently a tenant using 2,000 sf. of office space which generates \$36,000 per year in rental income, their lease is on a month to month basis. Currently under owner\'s use 3500 sqft warehouse space plus 500 sq ft office area. There is an option for the tenant to extend the lease. Parking up to 10 vehicles. New Roof