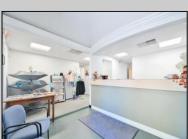

## COMMENTS

Wonderful opportunity to own a building that has 6,000 SQ FT of Warehouse /Office Space. Warehouse has 20\' ceilings with steel beam construction creating opportunities for many uses! This property is located in Pleasantville on the Northfield side of the Black Horse Pike and is zoned UEZ. There is a 20\' high overhead door to get vehicles in and out with plenty of room. There is currently a tenant using 2,000 sf. of office space which generates \$36,000 per year in rental income, their lease is on a month to month basis. Currently under owner\'s use 3500 sqft warehouse space plus 500 sq ft office area. There is an option for the tenant to extend the lease. Parking up to 10 vehicles. New Roof