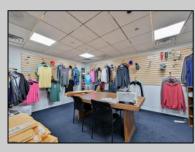

## COMMENTS

Wonderful opportunity to own a building that has 6,000 SQ FT of Warehouse /Office Space. Warehouse has 20\' ceilings with steel beam construction creating opportunities for many uses! This property is located in Pleasantville on the Northfield side of the Black Horse Pike and is zoned UEZ. There is a 20\' high overhead door to get vehicles in and out with plenty of room. There is currently a tenant using 2,000 sf. of office space which generates \$36,000 per year in rental income, their lease is on a month to month basis. Currently under owner\'s use 3500 sqft warehouse space plus 500 sq ft office area. There is an option for the tenant to extend the lease. Parking up to 10 vehicles. New Roof