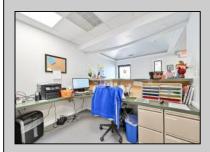

## COMMENTS

Wonderful opportunity to own a building that has 6,000 SQ FT of Warehouse /Office Space. Warehouse has 20\' ceilings with steel beam construction creating opportunities for many uses! This property is located in Pleasantville on the Northfield side of the Black Horse Pike and is zoned UEZ. There is a 20\' high overhead door to get vehicles in and out with plenty of room. There is currently a tenant using 2,000 sf. of office space which generates \$36,000 per year in rental income, their lease is on a month to month basis. Currently under owner\'s use 3500 sqft warehouse space plus 500 sq ft office area. There is an option for the tenant to extend the lease. Parking up to 10 vehicles. New Roof