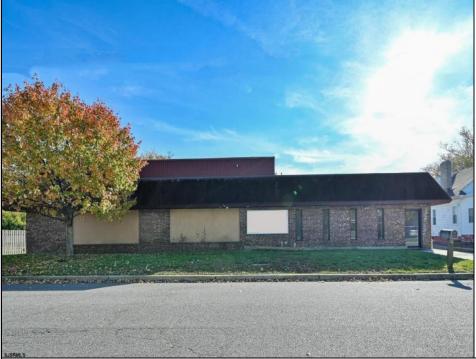

## COMMENTS

Wonderful opportunity to own a building that has 6,000 SQ FT of Warehouse /Office Space. Warehouse has 20\' ceilings with steel beam construction creating opportunities for many uses! This property is located in Pleasantville on the Northfield side of the Black Horse Pike and is zoned UEZ. There is a 20\' high overhead door to get vehicles in and out with plenty of room. There is currently a tenant using 2,000 sf. of office space which generates \$36,000 per year in rental income, their lease is on a month to month basis. Currently under owner\'s use 3500 sqft warehouse space plus 500 sq ft office area. There is an option for the tenant to extend the lease. Parking up to 10 vehicles. New Roof

Exterior Aluminum Block

OutsideFeatures Truck Door

PROPERTY DETAILS ures ParkingGarage 6 to 10 Spaces Off Street

InteriorFeatures 220 Volt Electricity Fire Sprinkler System Restroom Smoke/Fire Alarm

Water