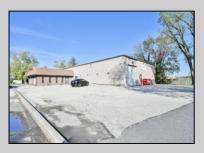

## COMMENTS

Wonderful opportunity to own a building that has 6,000 SQ FT of Warehouse /Office Space. Warehouse has 20\' ceilings with steel beam construction creating opportunities for many uses! This property is located in Pleasantville on the Northfield side of the Black Horse Pike and is zoned UEZ. There is a 20\' high overhead door to get vehicles in and out with plenty of room. There is currently a tenant using 2,000 sf. of office space which generates \$36,000 per year in rental income, their lease is on a month to month basis. Currently under owner\'s use 3500 sqft warehouse space plus 500 sq ft office area. There is an option for the tenant to extend the lease. Parking up to 10 vehicles. New Roof

Exterior Aluminum Block

OutsideFeatures Truck Door

PROPERTY DETAILS ures ParkingGarage 6 to 10 Spaces Off Street

InteriorFeatures 220 Volt Electricity Fire Sprinkler System Restroom Smoke/Fire Alarm

Water