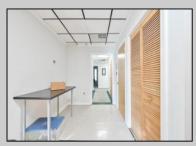

## COMMENTS

Wonderful opportunity to own a building that has 6,000 SQ FT of Warehouse /Office Space. Warehouse has 20\' ceilings with steel beam construction creating opportunities for many uses! This property is located in Pleasantville on the Northfield side of the Black Horse Pike and is zoned UEZ. There is a 20\' high overhead door to get vehicles in and out with plenty of room. There is currently a tenant using 2,000 sf. of office space which generates \$36,000 per year in rental income, their lease is on a month to month basis. Currently under owner\'s use 3500 sqft warehouse space plus 500 sq ft office area. There is an option for the tenant to extend the lease. Parking up to 10 vehicles. New Roof

Exterior Aluminum Block

OutsideFeatures Truck Door

PROPERTY DETAILS ures ParkingGarage 6 to 10 Spaces Off Street

InteriorFeatures 220 Volt Electricity Fire Sprinkler System Restroom Smoke/Fire Alarm

Water