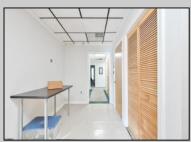

## COMMENTS

Wonderful opportunity to own a building that has 6,000 SQ FT of Warehouse /Office Space. Warehouse has 20\' ceilings with steel beam construction creating opportunities for many uses! This property is located in Pleasantville on the Northfield side of the Black Horse Pike and is zoned UEZ. There is a 20\' high overhead door to get vehicles in and out with plenty of room. There is currently a tenant using 2,000 sf. of office space which generates \$36,000 per year in rental income, their lease is on a month to month basis. Currently under owner\'s use 3500 sqft warehouse space plus 500 sq ft office area. There is an option for the tenant to extend the lease. Parking up to 10 vehicles. New Roof