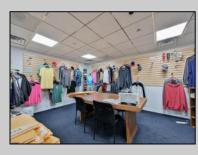

## COMMENTS

Wonderful opportunity to own a building that has 6,000 SQ FT of Warehouse /Office Space. Warehouse has 20\' ceilings with steel beam construction creating opportunities for many uses! This property is located in Pleasantville on the Northfield side of the Black Horse Pike and is zoned UEZ. There is a 20\' high overhead door to get vehicles in and out with plenty of room. There is currently a tenant using 2,000 sf. of office space which generates \$36,000 per year in rental income, their lease is on a month to month basis. Currently under owner\'s use 3500 sqft warehouse space plus 500 sq ft office area. There is an option for the tenant to extend the lease. Parking up to 10 vehicles. New Roof