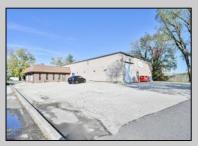

## COMMENTS

Wonderful opportunity to own a building that has 6,000 SQ FT of Warehouse /Office Space. Warehouse has 20\' ceilings with steel beam construction creating opportunities for many uses! This property is located in Pleasantville on the Northfield side of the Black Horse Pike and is zoned UEZ. There is a 20\' high overhead door to get vehicles in and out with plenty of room. There is currently a tenant using 2,000 sf. of office space which generates \$36,000 per year in rental income, their lease is on a month to month basis. Currently under owner\'s use 3500 sqft warehouse space plus 500 sq ft office area. There is an option for the tenant to extend the lease. Parking up to 10 vehicles. New Roof

Exterior Aluminum Block

Heating

Forced Air

Gas-Natural

**OutsideFeatures** Truck Door

Cooling

Central

Electric

**PROPERTY DETAILS** ParkingGarage 6 to 10 Spaces Off Street

HotWater

Other Hot Water

Electric

InteriorFeatures 220 Volt Electricity Fire Sprinkler System

Restroom Smoke/Fire Alarm Water

Public

Ask for Jeff Haas Berger Realty Inc 109 E 55th St., Ocean City Call: 609-399-4211 Email to: jsh@bergerrealty.com