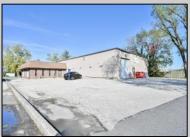

## **COMMENTS**

Wonderful opportunity to own a building that has 6,000 SQ FT of Warehouse /Office Space. Warehouse has 20\' ceilings with steel beam construction creating opportunities for many uses! This property is located in Pleasantville on the Northfield side of the Black Horse Pike and is zoned UEZ. There is a 20\' high overhead door to get vehicles in and out with plenty of room. There is currently a tenant using 2,000 sf. of office space which generates \$36,000 per year in rental income, their lease is on a month to month basis. Currently under owner\'s use 3500 sqft warehouse space plus 500 sq ft office area. There is an option for the tenant to extend the lease. Parking up to 10 vehicles. New Roof

| PROPERTY DETAILS |                 |                                                         |
|------------------|-----------------|---------------------------------------------------------|
| OutsideFeatures  | ParkingGarage   | InteriorFeatures                                        |
| Truck Door       | 6 to 10 Spaces  | 220 Volt Electricity                                    |
|                  | Off Street      | Fire Sprinkler System                                   |
|                  |                 | Restroom                                                |
|                  |                 | Smoke/Fire Alarm                                        |
|                  | OutsideFeatures | OutsideFeatures ParkingGarage Truck Door 6 to 10 Spaces |