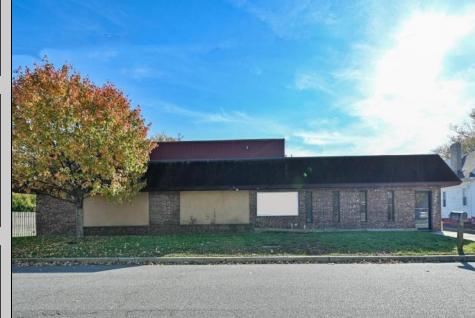

## **COMMENTS**

Wonderful opportunity to own a building that has 6,000 SQ FT of Warehouse /Office Space. Warehouse has 20\' ceilings with steel beam construction creating opportunities for many uses! This property is located in Pleasantville on the Northfield side of the Black Horse Pike and is zoned UEZ. There is a 20\' high overhead door to get vehicles in and out with plenty of room. There is currently a tenant using 2,000 sf. of office space which generates \$36,000 per year in rental income, their lease is on a month to month basis. Currently under owner\'s use 3500 sqft warehouse space plus 500 sq ft office area. There is an option for the tenant to extend the lease. Parking up to 10 vehicles. New Roof