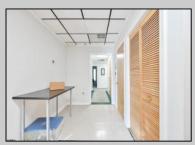

## COMMENTS

Wonderful opportunity to own a building that has 6,000 SQ FT of Warehouse /Office Space. Warehouse has 20\' ceilings with steel beam construction creating opportunities for many uses! This property is located in Pleasantville on the Northfield side of the Black Horse Pike and is zoned UEZ. There is a 20\' high overhead door to get vehicles in and out with plenty of room. There is currently a tenant using 2,000 sf. of office space which generates \$36,000 per year in rental income, their lease is on a month to month basis. Currently under owner\'s use 3500 sqft warehouse space plus 500 sq ft office area. There is an option for the tenant to extend the lease. Parking up to 10 vehicles. New Roof