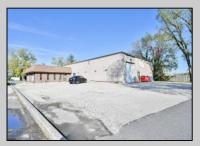

## COMMENTS

Wonderful opportunity to own a building that has 6,000 SQ FT of Warehouse /Office Space. Warehouse has 20\' ceilings with steel beam construction creating opportunities for many uses! This property is located in Pleasantville on the Northfield side of the Black Horse Pike and is zoned UEZ. There is a 20\' high overhead door to get vehicles in and out with plenty of room. There is currently a tenant using 2,000 sf. of office space which generates \$36,000 per year in rental income, their lease is on a month to month basis. Currently under owner\'s use 3500 sqft warehouse space plus 500 sq ft office area. There is an option for the tenant to extend the lease. Parking up to 10 vehicles. New Roof