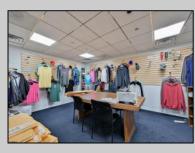

## COMMENTS

Wonderful opportunity to own a building that has 6,000 SQ FT of Warehouse /Office Space. Warehouse has 20\' ceilings with steel beam construction creating opportunities for many uses! This property is located in Pleasantville on the Northfield side of the Black Horse Pike and is zoned UEZ. There is a 20\' high overhead door to get vehicles in and out with plenty of room. There is currently a tenant using 2,000 sf. of office space which generates \$36,000 per year in rental income, their lease is on a month to month basis. Currently under owner\'s use 3500 sqft warehouse space plus 500 sq ft office area. There is an option for the tenant to extend the lease. Parking up to 10 vehicles. New Roof