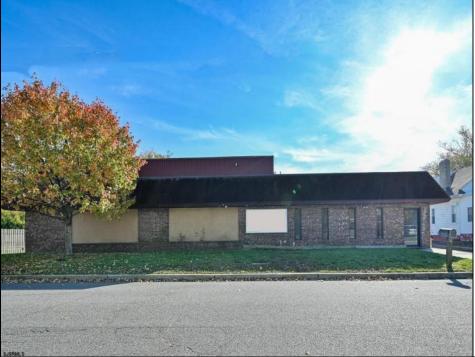

Berger Realty, Inc. 55th & Haven Avenue Ocean City, NJ 08226 609-399-0040 info@bergerrealty.com

619 Church Pleasantville, NJ 08232

Asking \$899,900.00

## COMMENTS

Wonderful opportunity to own a building that has 6,000 SQ FT of Warehouse /Office Space. Warehouse has 20\' ceilings with steel beam construction creating opportunities for many uses! This property is located in Pleasantville on the Northfield side of the Black Horse Pike and is zoned UEZ. There is a 20\' high overhead door to get vehicles in and out with plenty of room. There is currently a tenant using 2,000 sf. of office space which generates \$36,000 per year in rental income, their lease is on a month to month basis. Currently under owner\'s use 3500 sqft warehouse space plus 500 sq ft office area. There is an option for the tenant to extend the lease. Parking up to 10 vehicles. New Roof