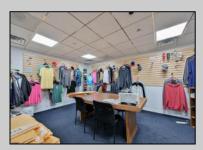

## **COMMENTS**

Wonderful opportunity to own a building that has 6,000 SQ FT of Warehouse /Office Space. Warehouse has 20\' ceilings with steel beam construction creating opportunities for many uses! This property is located in Pleasantville on the Northfield side of the Black Horse Pike and is zoned UEZ. There is a 20\' high overhead door to get vehicles in and out with plenty of room. There is currently a tenant using 2,000 sf. of office space which generates \$36,000 per year in rental income, their lease is on a month to month basis. Currently under owner\'s use 3500 sqft warehouse space plus 500 sq ft office area. There is an option for the tenant to extend the lease. Parking up to 10 vehicles. New Roof