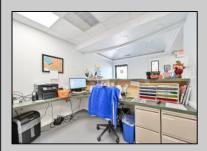

## **COMMENTS**

Wonderful opportunity to own a building that has 6,000 SQ FT of Warehouse /Office Space. Warehouse has 20\' ceilings with steel beam construction creating opportunities for many uses! This property is located in Pleasantville on the Northfield side of the Black Horse Pike and is zoned UEZ. There is a 20\' high overhead door to get vehicles in and out with plenty of room. There is currently a tenant using 2,000 sf. of office space which generates \$36,000 per year in rental income, their lease is on a month to month basis. Currently under owner\'s use 3500 sqft warehouse space plus 500 sq ft office area. There is an option for the tenant to extend the lease. Parking up to 10 vehicles. New Roof