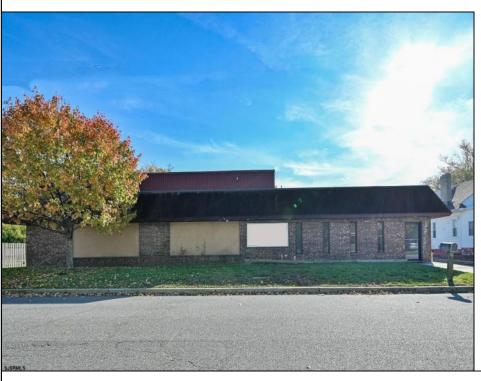

Berger Realty, Inc. 3160 Asbury Avenue Ocean City, NJ 08226 1-877-237-4371 / 609-399-0076 ☑ info@bergerrealty.com

619 Church Pleasantville, NJ 08232

Asking \$899,900.00

## **COMMENTS**

Wonderful opportunity to own a building that has 6,000 SQ FT of Warehouse /Office Space. Warehouse has 20\' ceilings with steel beam construction creating opportunities for many uses! This property is located in Pleasantville on the Northfield side of the Black Horse Pike and is zoned UEZ. There is a 20\' high overhead door to get vehicles in and out with plenty of room. There is currently a tenant using 2,000 sf. of office space which generates \$36,000 per year in rental income, their lease is on a month to month basis. Currently under owner\'s use 3500 sqft warehouse space plus 500 sq ft office area. There is an option for the tenant to extend the lease. Parking up to 10 vehicles. New Roof