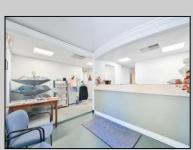

## **COMMENTS**

Wonderful opportunity to own a building that has 6,000 SQ FT of Warehouse /Office Space. Warehouse has 20\' ceilings with steel beam construction creating opportunities for many uses! This property is located in Pleasantville on the Northfield side of the Black Horse Pike and is zoned UEZ. There is a 20\' high overhead door to get vehicles in and out with plenty of room. There is currently a tenant using 2,000 sf. of office space which generates \$36,000 per year in rental income, their lease is on a month to month basis. Currently under owner\'s use 3500 sqft warehouse space plus 500 sq ft office area. There is an option for the tenant to extend the lease. Parking up to 10 vehicles. New Roof