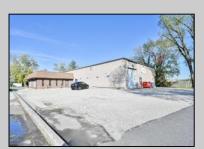

## **COMMENTS**

Wonderful opportunity to own a building that has 6,000 SQ FT of Warehouse /Office Space. Warehouse has 20\' ceilings with steel beam construction creating opportunities for many uses! This property is located in Pleasantville on the Northfield side of the Black Horse Pike and is zoned UEZ. There is a 20\' high overhead door to get vehicles in and out with plenty of room. There is currently a tenant using 2,000 sf. of office space which generates \$36,000 per year in rental income, their lease is on a month to month basis. Currently under owner\'s use 3500 sqft warehouse space plus 500 sq ft office area. There is an option for the tenant to extend the lease. Parking up to 10 vehicles. New Roof

|   | PROPE             | RTY DETAIL |
|---|-------------------|------------|
| ' | O. 45 de Feetuuse | Danish a C |

Exterior OutsideFeatures ParkingGarage InteriorFeatures
Aluminum Truck Door 6 to 10 Spaces 220 Volt Electricity
Block Off Street Fire Sprinkler System
Restroom
Smoke/Fire Alarm