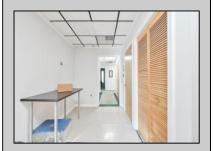

## **COMMENTS**

Wonderful opportunity to own a building that has 6,000 SQ FT of Warehouse /Office Space. Warehouse has 20\' ceilings with steel beam construction creating opportunities for many uses! This property is located in Pleasantville on the Northfield side of the Black Horse Pike and is zoned UEZ. There is a 20\' high overhead door to get vehicles in and out with plenty of room. There is currently a tenant using 2,000 sf. of office space which generates \$36,000 per year in rental income, their lease is on a month to month basis. Currently under owner\'s use 3500 sqft warehouse space plus 500 sq ft office area. There is an option for the tenant to extend the lease. Parking up to 10 vehicles. New Roof

|   | PROPE             | RTY DETAIL |
|---|-------------------|------------|
| ' | O. 45 de Feetuuse | Danish a C |

Exterior OutsideFeatures ParkingGarage InteriorFeatures
Aluminum Truck Door 6 to 10 Spaces 220 Volt Electricity
Block Off Street Fire Sprinkler System
Restroom
Smoke/Fire Alarm