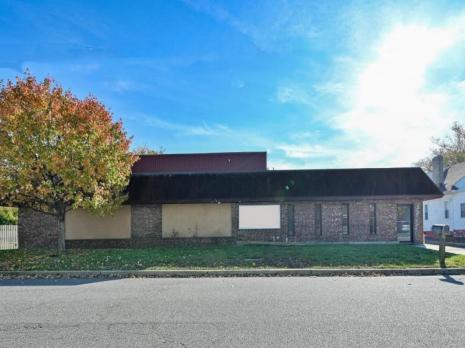

## **COMMENTS**

Wonderful opportunity to own a building that has 6,000 SQ FT of Warehouse /Office Space. Warehouse has 20\' ceilings with steel beam construction creating opportunities for many uses! This property is located in Pleasantville on the Northfield side of the Black Horse Pike and is zoned UEZ. There is a 20\' high overhead door to get vehicles in and out with plenty of room. There is currently a tenant using 2,000 sf. of office space which generates \$36,000 per year in rental income, their lease is on a month to month basis. Currently under owner\'s use 3500 sqft