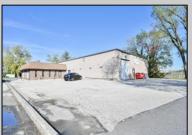

## **COMMENTS**

Wonderful opportunity to own a building that has 6,000 SQ FT of Warehouse /Office Space. Warehouse has 20\' ceilings with steel beam construction creating opportunities for many uses! This property is located in Pleasantville on the Northfield side of the Black Horse Pike and is zoned UEZ. There is a 20\' high overhead door to get vehicles in and out with plenty of room. There is currently a tenant using 2,000 sf. of office space which generates \$36,000 per year in rental income, their lease is on a month to month basis. Currently under owner\'s use 3500 sqft

| warehouse space<br>Parking up to 10 v |                 | There is an option for th | e tenant to extend the lease. |
|---------------------------------------|-----------------|---------------------------|-------------------------------|
| PROPERTY DETAILS                      |                 |                           |                               |
| Exterior                              | OutsideFeatures | ParkingGarage             | InteriorFeatures              |
| Aluminum                              | Truck Door      | 6 to 10 Spaces            | 220 Volt Electricity          |
| Block                                 |                 | Off Street                | Fire Sprinkler System         |