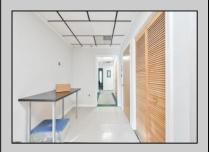

## **COMMENTS**

Wonderful opportunity to own a building that has 6,000 SQ FT of Warehouse /Office Space. Warehouse has 20\' ceilings with steel beam construction creating opportunities for many uses! This property is located in Pleasantville on the Northfield side of the Black Horse Pike and is zoned UEZ. There is a 20\' high overhead door to get vehicles in and out with plenty of room. There is currently a tenant using 2,000 sf. of office space which generates \$36,000 per year in rental income, their lease is on a month to month basis. Currently under owner\'s use 3500 sqft warehouse space plus 500 sq ft office area. There is an option for the tenant to extend the lease. Parking up to 10 vehicles. New Roof