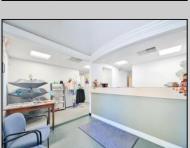

## **COMMENTS**

Wonderful opportunity to own a building that has 6,000 SQ FT of Warehouse /Office Space. Warehouse has 20\' ceilings with steel beam construction creating opportunities for many uses! This property is located in Pleasantville on the Northfield side of the Black Horse Pike and is zoned UEZ. There is a 20\' high overhead door to get vehicles in and out with plenty of room. There is currently a tenant using 2,000 sf. of office space which generates \$36,000 per year in rental income, their lease is on a month to month basis. Currently under owner\'s use 3500 sqft warehouse space plus 500 sq ft office area. There is an option for the tenant to extend the lease. Parking up to 10 vehicles. New Roof