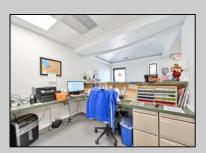

## **COMMENTS**

Wonderful opportunity to own a building that has 6,000 SQ FT of Warehouse /Office Space. Warehouse has 20\' ceilings with steel beam construction creating opportunities for many uses! This property is located in Pleasantville on the Northfield side of the Black Horse Pike and is zoned UEZ. There is a 20\' high overhead door to get vehicles in and out with plenty of room. There is currently a tenant using 2,000 sf. of office space which generates \$36,000 per year in rental income, their lease is on a month to month basis. Currently under owner\'s use 3500 sqft warehouse space plus 500 sq ft office area. There is an option for the tenant to extend the lease. Parking up to 10 vehicles. New Roof