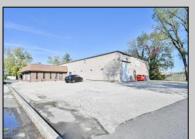

## **COMMENTS**

Wonderful opportunity to own a building that has 6,000 SQ FT of Warehouse /Office Space. Warehouse has 20\' ceilings with steel beam construction creating opportunities for many uses! This property is located in Pleasantville on the Northfield side of the Black Horse Pike and is zoned UEZ. There is a 20\' high overhead door to get vehicles in and out with plenty of room. There is currently a tenant using 2,000 sf. of office space which generates \$36,000 per year in rental income, their lease is on a month to month basis. Currently under owner\'s use 3500 sqft warehouse space plus 500 sq ft office area. There is an option for the tenant to extend the lease. Parking up to 10 vehicles. New Roof

| PROPE                | RTY DETAIL |
|----------------------|------------|
| <br>Outside Feetower | D = -1.1 O |

Exterior OutsideFeatures ParkingGarage InteriorFeatures
Aluminum Truck Door 6 to 10 Spaces 220 Volt Electricity
Block Off Street Fire Sprinkler System
Restroom

Restroom Smoke/Fire Alarm

HeatingCoolingHotWaterWaterForced AirCentralElectricPublicGas-NaturalElectricOther Hot Water

Ask for David P. Hadtke, Berger Realty Inc 109 E 55th St., Ocean City Call: 609-399-4211