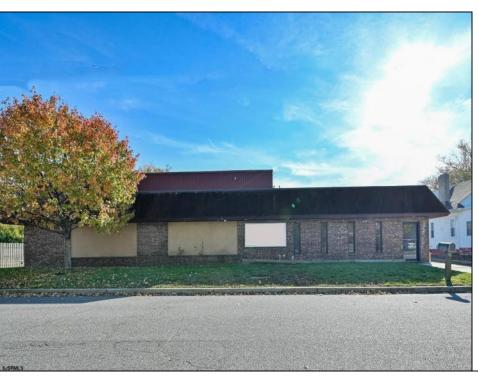

## **COMMENTS**

Wonderful opportunity to own a building that has 6,000 SQ FT of Warehouse /Office Space. Warehouse has 20\' ceilings with steel beam construction creating opportunities for many uses! This property is located in Pleasantville on the Northfield side of the Black Horse Pike and is zoned UEZ. There is a 20\' high overhead door to get vehicles in and out with plenty of room. There is currently a tenant using 2,000 sf. of office space which generates \$36,000 per year in rental income, their lease is on a month to month basis. Currently under owner\'s use 3500 sqft warehouse space plus 500 sq ft office area. There is an option for the tenant to extend the lease. Parking up to 10 vehicles. New Roof