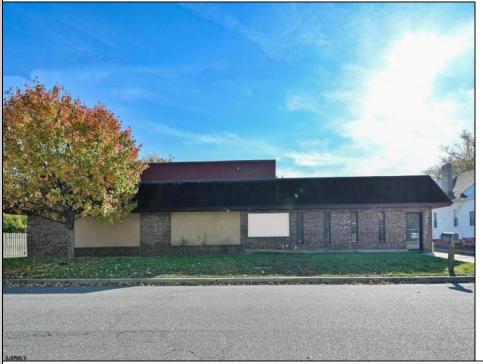

## COMMENTS

Wonderful opportunity to own a building that has 6,000 SQ FT of Warehouse /Office Space. Warehouse has 20\' ceilings with steel beam construction creating opportunities for many uses! This property is located in Pleasantville on the Northfield side of the Black Horse Pike and is zoned UEZ. There is a 20\' high overhead door to get vehicles in and out with plenty of room. There is currently a tenant using 2,000 sf. of office space which generates \$36,000 per year in rental income, their lease is on a month to month basis. Currently under owner's use 3500 sqft warehouse space plus 500 sq ft office area. There is an option for the tenant to extend the lease. Parking up to 10 vehicles. New Roof