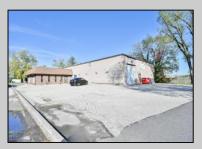

## COMMENTS

Wonderful opportunity to own a building that has 6,000 SQ FT of Warehouse /Office Space. Warehouse has 20\' ceilings with steel beam construction creating opportunities for many uses! This property is located in Pleasantville on the Northfield side of the Black Horse Pike and is zoned UEZ. There is a 20\' high overhead door to get vehicles in and out with plenty of room. There is currently a tenant using 2,000 sf. of office space which generates \$36,000 per year in rental income, their lease is on a month to month basis. Currently under owner's use 3500 sqft warehouse space plus 500 sq ft office area. There is an option for the tenant to extend the lease. Parking up to 10 vehicles. New Roof