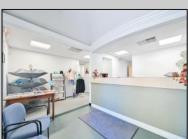

## COMMENTS

Wonderful opportunity to own a building that has 6,000 SQ FT of Warehouse /Office Space. Warehouse has 20\' ceilings with steel beam construction creating opportunities for many uses! This property is located in Pleasantville on the Northfield side of the Black Horse Pike and is zoned UEZ. There is a 20\' high overhead door to get vehicles in and out with plenty of room. There is currently a tenant using 2,000 sf. of office space which generates \$36,000 per year in rental income, their lease is on a month to month basis. Currently under owner\'s use 3500 sqft warehouse space plus 500 sq ft office area. There is an option for the tenant to extend the lease. Parking up to 10 vehicles. New Roof