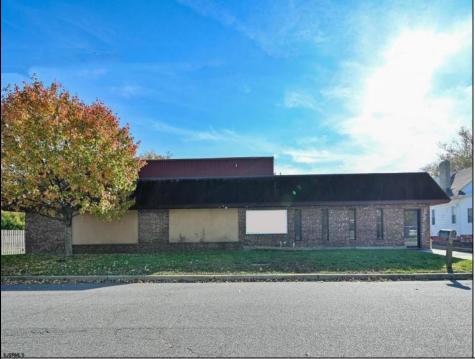

## COMMENTS

Wonderful opportunity to own a building that has 6,000 SQ FT of Warehouse /Office Space. Warehouse has 20\' ceilings with steel beam construction creating opportunities for many uses! This property is located in Pleasantville on the Northfield side of the Black Horse Pike and is zoned UEZ. There is a 20\' high overhead door to get vehicles in and out with plenty of room. There is currently a tenant using 2,000 sf. of office space which generates \$36,000 per year in rental income, their lease is on a month to month basis. Currently under owner\'s use 3500 sqft warehouse space plus 500 sq ft office area. There is an option for the tenant to extend the lease. Parking up to 10 vehicles. New Roof