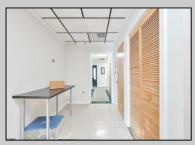

## COMMENTS

Wonderful opportunity to own a building that has 6,000 SQ FT of Warehouse /Office Space. Warehouse has 20\' ceilings with steel beam construction creating opportunities for many uses! This property is located in Pleasantville on the Northfield side of the Black Horse Pike and is zoned UEZ. There is a 20\' high overhead door to get vehicles in and out with plenty of room. There is currently a tenant using 2,000 sf. of office space which generates \$36,000 per year in rental income, their lease is on a month to month basis. Currently under owner\'s use 3500 sqft warehouse space plus 500 sq ft office area. There is an option for the tenant to extend the lease. Parking up to 10 vehicles. New Roof