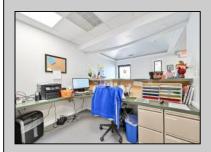

## COMMENTS

Wonderful opportunity to own a building that has 6,000 SQ FT of Warehouse /Office Space. Warehouse has 20\' ceilings with steel beam construction creating opportunities for many uses! This property is located in Pleasantville on the Northfield side of the Black Horse Pike and is zoned UEZ. There is a 20\' high overhead door to get vehicles in and out with plenty of room. There is currently a tenant using 2,000 sf. of office space which generates \$36,000 per year in rental income, their lease is on a month to month basis. Currently under owner\'s use 3500 sqft warehouse space plus 500 sq ft office area. There is an option for the tenant to extend the lease. Parking up to 10 vehicles. New Roof