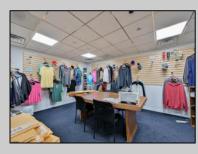

## COMMENTS

Wonderful opportunity to own a building that has 6,000 SQ FT of Warehouse /Office Space. Warehouse has 20\' ceilings with steel beam construction creating opportunities for many uses! This property is located in Pleasantville on the Northfield side of the Black Horse Pike and is zoned UEZ. There is a 20\' high overhead door to get vehicles in and out with plenty of room. There is currently a tenant using 2,000 sf. of office space which generates \$36,000 per year in rental income, their lease is on a month to month basis. Currently under owner\'s use 3500 sqft warehouse space plus 500 sq ft office area. There is an option for the tenant to extend the lease. Parking up to 10 vehicles. New Roof