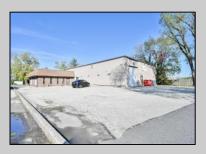

## COMMENTS

Wonderful opportunity to own a building that has 6,000 SQ FT of Warehouse /Office Space. Warehouse has 20\' ceilings with steel beam construction creating opportunities for many uses! This property is located in Pleasantville on the Northfield side of the Black Horse Pike and is zoned UEZ. There is a 20\' high overhead door to get vehicles in and out with plenty of room. There is currently a tenant using 2,000 sf. of office space which generates \$36,000 per year in rental income, their lease is on a month to month basis. Currently under owner\'s use 3500 sqft warehouse space plus 500 sq ft office area. There is an option for the tenant to extend the lease. Parking up to 10 vehicles. New Roof