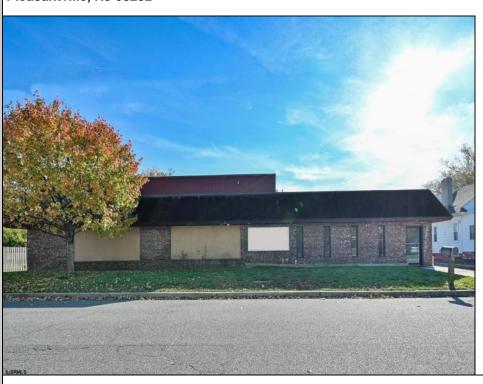

Berger Realty, Inc 1330 Bay Avenue Ocean City, NJ 08226 609-391-1330/609-391-1300

info@bergerrealty.com

619 Church Pleasantville, NJ 08232

Asking \$899,900.00

## **COMMENTS**

Wonderful opportunity to own a building that has 6,000 SQ FT of Warehouse /Office Space. Warehouse has 20\' ceilings with steel beam construction creating opportunities for many uses! This property is located in Pleasantville on the Northfield side of the Black Horse Pike and is zoned UEZ. There is a 20\' high overhead door to get vehicles in and out with plenty of room. There is currently a tenant using 2,000 sf. of office space which generates \$36,000 per year in rental income, their lease is on a month to month basis. Currently under owner\'s use 3500 sqft warehouse space plus 500 sq ft office area. There is an option for the tenant to extend the lease. Parking up to 10 vehicles. New Roof