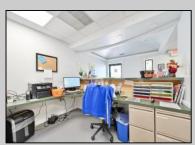

## **COMMENTS**

Wonderful opportunity to own a building that has 6,000 SQ FT of Warehouse /Office Space. Warehouse has 20\' ceilings with steel beam construction creating opportunities for many uses! This property is located in Pleasantville on the Northfield side of the Black Horse Pike and is zoned UEZ. There is a 20\' high overhead door to get vehicles in and out with plenty of room. There is currently a tenant using 2,000 sf. of office space which generates \$36,000 per year in rental income, their lease is on a month to month basis. Currently under owner\'s use 3500 sqft warehouse space plus 500 sq ft office area. There is an option for the tenant to extend the lease. Parking up to 10 vehicles. New Roof