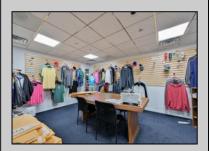

## **COMMENTS**

Wonderful opportunity to own a building that has 6,000 SQ FT of Warehouse /Office Space. Warehouse has 20\' ceilings with steel beam construction creating opportunities for many uses! This property is located in Pleasantville on the Northfield side of the Black Horse Pike and is zoned UEZ. There is a 20\' high overhead door to get vehicles in and out with plenty of room. There is currently a tenant using 2,000 sf. of office space which generates \$36,000 per year in rental income, their lease is on a month to month basis. Currently under owner\'s use 3500 sqft warehouse space plus 500 sq ft office area. There is an option for the tenant to extend the lease. Parking up to 10 vehicles. New Roof