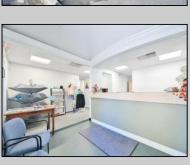

## **COMMENTS**

Wonderful opportunity to own a building that has 6,000 SQ FT of Warehouse /Office Space. Warehouse has 20\' ceilings with steel beam construction creating opportunities for many uses! This property is located in Pleasantville on the Northfield side of the Black Horse Pike and is zoned UEZ. There is a 20\' high overhead door to get vehicles in and out with plenty of room. There is currently a tenant using 2,000 sf. of office space which generates \$36,000 per year in rental income, their lease is on a month to month basis. Currently under owner\'s use 3500 sqft warehouse space plus 500 sq ft office area. There is an option for the tenant to extend the lease. Parking up to 10 vehicles. New Roof