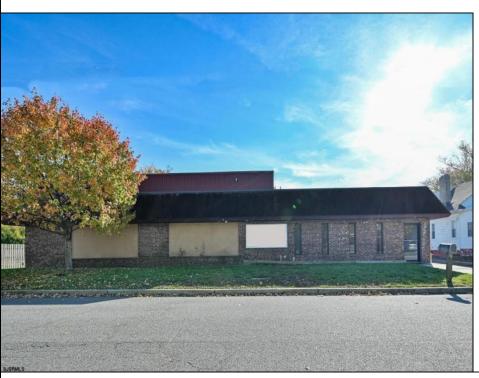

Berger Realty, Inc. 3160 Asbury Avenue Ocean City, NJ 08226 1-877-237-4371 / 609-399-0076 ☑ info@bergerrealty.com

619 Church Pleasantville, NJ 08232

Asking \$899,900.00

## **COMMENTS**

Wonderful opportunity to own a building that has 6,000 SQ FT of Warehouse /Office Space. Warehouse has 20\' ceilings with steel beam construction creating opportunities for many uses! This property is located in Pleasantville on the Northfield side of the Black Horse Pike and is zoned UEZ. There is a 20\' high overhead door to get vehicles in and out with plenty of room. There is currently a tenant using 2,000 sf. of office space which generates \$36,000 per year in rental income, their lease is on a month to month basis. Currently under owner\'s use 3500 sqft warehouse space plus 500 sq ft office area. There is an option for the tenant to extend the lease. Parking up to 10 vehicles. New Roof