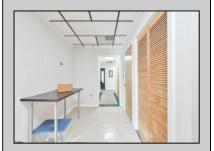

## **COMMENTS**

Wonderful opportunity to own a building that has 6,000 SQ FT of Warehouse /Office Space. Warehouse has 20\' ceilings with steel beam construction creating opportunities for many uses! This property is located in Pleasantville on the Northfield side of the Black Horse Pike and is zoned UEZ. There is a 20\' high overhead door to get vehicles in and out with plenty of room. There is currently a tenant using 2,000 sf. of office space which generates \$36,000 per year in rental income, their lease is on a month to month basis. Currently under owner\'s use 3500 sqft warehouse space plus 500 sq ft office area. There is an option for the tenant to extend the lease. Parking up to 10 vehicles. New Roof

| PROPERTY DETAILS              |                               |                                               |                                                                                                   |
|-------------------------------|-------------------------------|-----------------------------------------------|---------------------------------------------------------------------------------------------------|
| Exterior<br>Aluminum<br>Block | OutsideFeatures<br>Truck Door | ParkingGarage<br>6 to 10 Spaces<br>Off Street | InteriorFeatures<br>220 Volt Electricity<br>Fire Sprinkler System<br>Restroom<br>Smoke/Fire Alarm |