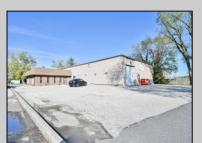

## **COMMENTS**

Wonderful opportunity to own a building that has 6,000 SQ FT of Warehouse /Office Space. Warehouse has 20\' ceilings with steel beam construction creating opportunities for many uses! This property is located in Pleasantville on the Northfield side of the Black Horse Pike and is zoned UEZ. There is a 20\' high overhead door to get vehicles in and out with plenty of room. There is currently a tenant using 2,000 sf. of office space which generates \$36,000 per year in rental income, their lease is on a month to month basis. Currently under owner\'s use 3500 sqft warehouse space plus 500 sq ft office area. There is an option for the tenant to extend the lease. Parking up to 10 vehicles. New Roof

| PROPE                                     | RTY DETAILS |
|-------------------------------------------|-------------|
| <br>O ( - ' -   -   -   -   -   -   -   - | D1:0        |

| Exterior | OutsideFeatures | ParkingGarage  | InteriorFeatures      |
|----------|-----------------|----------------|-----------------------|
| Aluminum | Truck Door      | 6 to 10 Spaces | 220 Volt Electricity  |
| Block    |                 | Off Street     | Fire Sprinkler System |
|          |                 |                | Restroom              |
|          |                 |                | Smoke/Fire Alarm      |