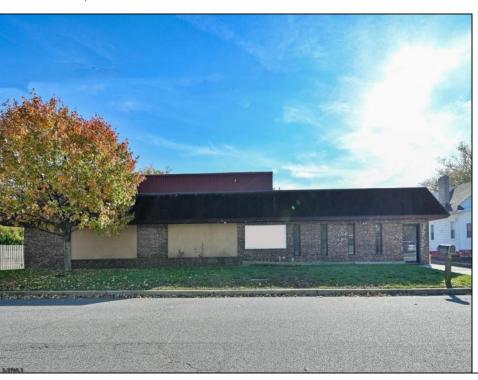

## **COMMENTS**

Wonderful opportunity to own a building that has 6,000 SQ FT of Warehouse /Office Space. Warehouse has 20\' ceilings with steel beam construction creating opportunities for many uses! This property is located in Pleasantville on the Northfield side of the Black Horse Pike and is zoned UEZ. There is a 20\' high overhead door to get vehicles in and out with plenty of room. There is currently a tenant using 2,000 sf. of office space which generates \$36,000 per year in rental income, their lease is on a month to month basis. Currently under owner\'s use 3500 sqft warehouse space plus 500 sq ft office area. There is an option for the tenant to extend the lease. Parking up to 10 vehicles. New Roof