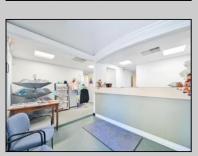

## **COMMENTS**

Wonderful opportunity to own a building that has 6,000 SQ FT of Warehouse /Office Space. Warehouse has 20\' ceilings with steel beam construction creating opportunities for many uses! This property is located in Pleasantville on the Northfield side of the Black Horse Pike and is zoned UEZ. There is a 20\' high overhead door to get vehicles in and out with plenty of room. There is currently a tenant using 2,000 sf. of office space which generates \$36,000 per year in rental income, their lease is on a month to month basis. Currently under owner\'s use 3500 sqft warehouse space plus 500 sq ft office area. There is an option for the tenant to extend the lease. Parking up to 10 vehicles. New Roof

| PROPE                                     | RTY DETAILS |
|-------------------------------------------|-------------|
| <br>O ( - ' -   -   -   -   -   -   -   - | D1:0        |

| Exterior | OutsideFeatures | ParkingGarage  | InteriorFeatures      |
|----------|-----------------|----------------|-----------------------|
| Aluminum | Truck Door      | 6 to 10 Spaces | 220 Volt Electricity  |
| Block    |                 | Off Street     | Fire Sprinkler System |
|          |                 |                | Restroom              |
|          |                 |                | Smoke/Fire Alarm      |