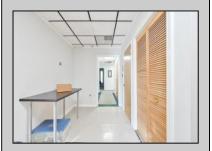

## **COMMENTS**

Wonderful opportunity to own a building that has 6,000 SQ FT of Warehouse /Office Space. Warehouse has 20\' ceilings with steel beam construction creating opportunities for many uses! This property is located in Pleasantville on the Northfield side of the Black Horse Pike and is zoned UEZ. There is a 20\' high overhead door to get vehicles in and out with plenty of room. There is currently a tenant using 2,000 sf. of office space which generates \$36,000 per year in rental income, their lease is on a month to month basis. Currently under owner\'s use 3500 sqft warehouse space plus 500 sq ft office area. There is an option for the tenant to extend the lease. Parking up to 10 vehicles. New Roof