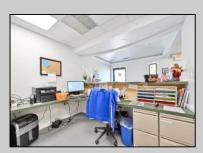

## **COMMENTS**

Wonderful opportunity to own a building that has 6,000 SQ FT of Warehouse /Office Space. Warehouse has 20\' ceilings with steel beam construction creating opportunities for many uses! This property is located in Pleasantville on the Northfield side of the Black Horse Pike and is zoned UEZ. There is a 20\' high overhead door to get vehicles in and out with plenty of room. There is currently a tenant using 2,000 sf. of office space which generates \$36,000 per year in rental income, their lease is on a month to month basis. Currently under owner\'s use 3500 sqft warehouse space plus 500 sq ft office area. There is an option for the tenant to extend the lease. Parking up to 10 vehicles. New Roof