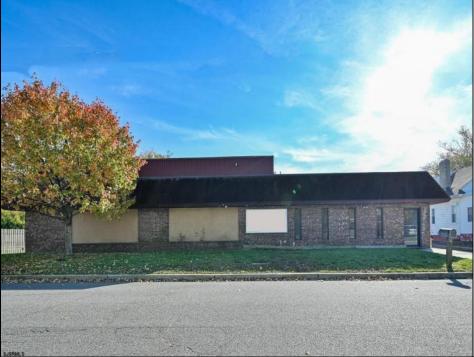

Berger Realty, Inc 1330 Bay Avenue Ocean City, NJ 08226 609-391-1330/609-391-1300 info@bergerrealty.com

619 Church Pleasantville, NJ 08232

Asking \$899,900.00

## COMMENTS

Wonderful opportunity to own a building that has 6,000 SQ FT of Warehouse /Office Space. Warehouse has 20\' ceilings with steel beam construction creating opportunities for many uses! This property is located in Pleasantville on the Northfield side of the Black Horse Pike and is zoned UEZ. There is a 20\' high overhead door to get vehicles in and out with plenty of room. There is currently a tenant using 2,000 sf. of office space which generates \$36,000 per year in rental income, their lease is on a month to month basis. Currently under owner\'s use 3500 sqft warehouse space plus 500 sq ft office area. There is an option for the tenant to extend the lease. Parking up to 10 vehicles. New Roof

Exterior Aluminum Block

Heating

Forced Air

Gas-Natural

OutsideFeatures Truck Door

Cooling

Central

Electric