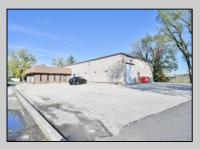

Berger Realty, Inc 1330 Bay Avenue Ocean City, NJ 08226 609-391-1330/609-391-1300 info@bergerrealty.com

619 Church Pleasantville, NJ 08232

Asking \$899,900.00

## COMMENTS

Wonderful opportunity to own a building that has 6,000 SQ FT of Warehouse /Office Space. Warehouse has 20\' ceilings with steel beam construction creating opportunities for many uses! This property is located in Pleasantville on the Northfield side of the Black Horse Pike and is zoned UEZ. There is a 20\' high overhead door to get vehicles in and out with plenty of room. There is currently a tenant using 2,000 sf. of office space which generates \$36,000 per year in rental income, their lease is on a month to month basis. Currently under owner\'s use 3500 sqft warehouse space plus 500 sq ft office area. There is an option for the tenant to extend the lease. Parking up to 10 vehicles. New Roof