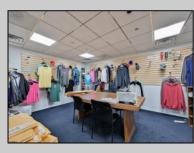

## COMMENTS

Wonderful opportunity to own a building that has 6,000 SQ FT of Warehouse /Office Space. Warehouse has 20\' ceilings with steel beam construction creating opportunities for many uses! This property is located in Pleasantville on the Northfield side of the Black Horse Pike and is zoned UEZ. There is a 20\' high overhead door to get vehicles in and out with plenty of room. There is currently a tenant using 2,000 sf. of office space which generates \$36,000 per year in rental income, their lease is on a month to month basis. Currently under owner\'s use 3500 sqft warehouse space plus 500 sq ft office area. There is an option for the tenant to extend the lease. Parking up to 10 vehicles. New Roof