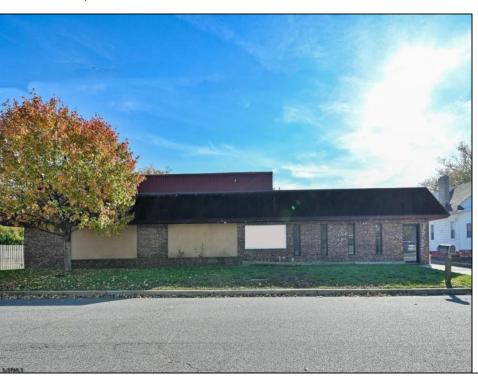

## **COMMENTS**

Wonderful opportunity to own a building that has 6,000 SQ FT of Warehouse /Office Space. Warehouse has 20\' ceilings with steel beam construction creating opportunities for many uses! This property is located in Pleasantville on the Northfield side of the Black Horse Pike and is zoned UEZ. There is a 20\' high overhead door to get vehicles in and out with plenty of room. There is currently a tenant using 2,000 sf. of office space which generates \$36,000 per year in rental income, their lease is on a month to month basis. Currently under owner\'s use 3500 sqft warehouse space plus 500 sq ft office area. There is an option for the tenant to extend the lease. Parking up to 10 vehicles. New Roof

|   | PROPE           | RTY DETAIL: |
|---|-----------------|-------------|
| ! | O. 44-1-1- Fa-4 | Daulda a Ca |

| Exterior | OutsideFeatures | ParkingGarage  | InteriorFeatures      |
|----------|-----------------|----------------|-----------------------|
| Aluminum | Truck Door      | 6 to 10 Spaces | 220 Volt Electricity  |
| Block    |                 | Off Street     | Fire Sprinkler System |
|          |                 |                | Restroom              |
|          |                 |                | Smoke/Fire Alarm      |