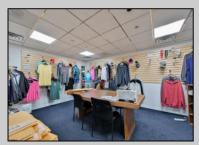

## **COMMENTS**

Wonderful opportunity to own a building that has 6,000 SQ FT of Warehouse /Office Space. Warehouse has 20\' ceilings with steel beam construction creating opportunities for many uses! This property is located in Pleasantville on the Northfield side of the Black Horse Pike and is zoned UEZ. There is a 20\' high overhead door to get vehicles in and out with plenty of room. There is currently a tenant using 2,000 sf. of office space which generates \$36,000 per year in rental income, their lease is on a month to month basis. Currently under owner\'s use 3500 sqft warehouse space plus 500 sq ft office area. There is an option for the tenant to extend the lease. Parking up to 10 vehicles. New Roof