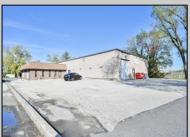

## **COMMENTS**

Wonderful opportunity to own a building that has 6,000 SQ FT of Warehouse /Office Space. Warehouse has 20\' ceilings with steel beam construction creating opportunities for many uses! This property is located in Pleasantville on the Northfield side of the Black Horse Pike and is zoned UEZ. There is a 20\' high overhead door to get vehicles in and out with plenty of room. There is currently a tenant using 2,000 sf. of office space which generates \$36,000 per year in rental income, their lease is on a month to month basis. Currently under owner\'s use 3500 sqft warehouse space plus 500 sq ft office area. There is an option for the tenant to extend the lease. Parking up to 10 vehicles. New Roof

|   | PROPE           | RTY DETAIL: |
|---|-----------------|-------------|
| ! | O. 44-1-1- Fa-4 | Daulda a Ca |

| Exterior | OutsideFeatures | ParkingGarage  | InteriorFeatures      |
|----------|-----------------|----------------|-----------------------|
| Aluminum | Truck Door      | 6 to 10 Spaces | 220 Volt Electricity  |
| Block    |                 | Off Street     | Fire Sprinkler System |
|          |                 |                | Restroom              |
|          |                 |                | Smoke/Fire Alarm      |