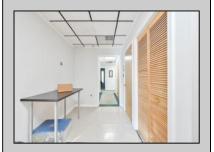

## **COMMENTS**

Wonderful opportunity to own a building that has 6,000 SQ FT of Warehouse /Office Space. Warehouse has 20\' ceilings with steel beam construction creating opportunities for many uses! This property is located in Pleasantville on the Northfield side of the Black Horse Pike and is zoned UEZ. There is a 20\' high overhead door to get vehicles in and out with plenty of room. There is currently a tenant using 2,000 sf. of office space which generates \$36,000 per year in rental income, their lease is on a month to month basis. Currently under owner\'s use 3500 sqft warehouse space plus 500 sq ft office area. There is an option for the tenant to extend the lease. Parking up to 10 vehicles. New Roof