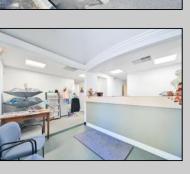

## **COMMENTS**

Wonderful opportunity to own a building that has 6,000 SQ FT of Warehouse /Office Space. Warehouse has 20\' ceilings with steel beam construction creating opportunities for many uses! This property is located in Pleasantville on the Northfield side of the Black Horse Pike and is zoned UEZ. There is a 20\' high overhead door to get vehicles in and out with plenty of room. There is currently a tenant using 2,000 sf. of office space which generates \$36,000 per year in rental income, their lease is on a month to month basis. Currently under owner\'s use 3500 sqft warehouse space plus 500 sq ft office area. There is an option for the tenant to extend the lease. Parking up to 10 vehicles. New Roof