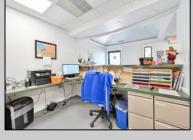

## **COMMENTS**

Wonderful opportunity to own a building that has 6,000 SQ FT of Warehouse /Office Space. Warehouse has 20\' ceilings with steel beam construction creating opportunities for many uses! This property is located in Pleasantville on the Northfield side of the Black Horse Pike and is zoned UEZ. There is a 20\' high overhead door to get vehicles in and out with plenty of room. There is currently a tenant using 2,000 sf. of office space which generates \$36,000 per year in rental income, their lease is on a month to month basis. Currently under owner\'s use 3500 sqft warehouse space plus 500 sq ft office area. There is an option for the tenant to extend the lease. Parking up to 10 vehicles. New Roof