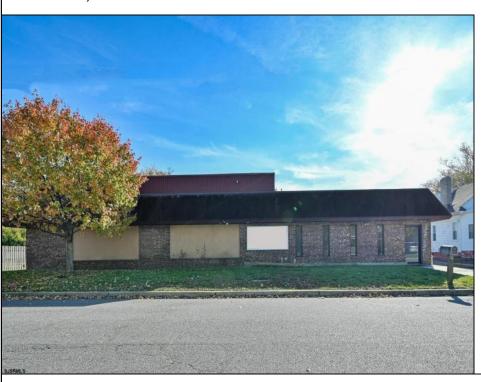

Berger Realty, Inc. 3160 Asbury Avenue Ocean City, NJ 08226 1-877-237-4371 / 609-399-0076 info@bergerrealty.com

619 Church Pleasantville, NJ 08232

Asking \$899,900.00

## **COMMENTS**

Wonderful opportunity to own a building that has 6,000 SQ FT of Warehouse /Office Space. Warehouse has 20\' ceilings with steel beam construction creating opportunities for many uses! This property is located in Pleasantville on the Northfield side of the Black Horse Pike and is zoned UEZ. There is a 20\' high overhead door to get vehicles in and out with plenty of room. There is currently a tenant using 2,000 sf. of office space which generates \$36,000 per year in rental income, their lease is on a month to month basis. Currently under owner\'s use 3500 sqft warehouse space plus 500 sq ft office area. There is an option for the tenant to extend the lease. Parking up to 10 vehicles. New Roof