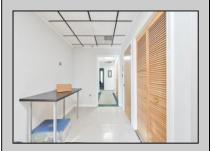

## **COMMENTS**

Wonderful opportunity to own a building that has 6,000 SQ FT of Warehouse /Office Space. Warehouse has 20\' ceilings with steel beam construction creating opportunities for many uses! This property is located in Pleasantville on the Northfield side of the Black Horse Pike and is zoned UEZ. There is a 20\' high overhead door to get vehicles in and out with plenty of room. There is currently a tenant using 2,000 sf. of office space which generates \$36,000 per year in rental income, their lease is on a month to month basis. Currently under owner\'s use 3500 sqft warehouse space plus 500 sq ft office area. There is an option for the tenant to extend the lease. Parking up to 10 vehicles. New Roof