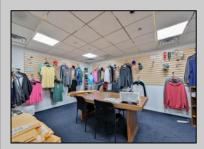

## **COMMENTS**

Wonderful opportunity to own a building that has 6,000 SQ FT of Warehouse /Office Space. Warehouse has 20\' ceilings with steel beam construction creating opportunities for many uses! This property is located in Pleasantville on the Northfield side of the Black Horse Pike and is zoned UEZ. There is a 20\' high overhead door to get vehicles in and out with plenty of room. There is currently a tenant using 2,000 sf. of office space which generates \$36,000 per year in rental income, their lease is on a month to month basis. Currently under owner\'s use 3500 sqft warehouse space plus 500 sq ft office area. There is an option for the tenant to extend the lease. Parking up to 10 vehicles. New Roof