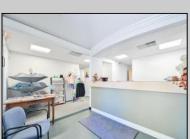

## **COMMENTS**

Wonderful opportunity to own a building that has 6,000 SQ FT of Warehouse /Office Space. Warehouse has 20\' ceilings with steel beam construction creating opportunities for many uses! This property is located in Pleasantville on the Northfield side of the Black Horse Pike and is zoned UEZ. There is a 20\' high overhead door to get vehicles in and out with plenty of room. There is currently a tenant using 2,000 sf. of office space which generates \$36,000 per year in rental income, their lease is on a month to month basis. Currently under owner\'s use 3500 sqft warehouse space plus 500 sq ft office area. There is an option for the tenant to extend the lease. Parking up to 10 vehicles. New Roof