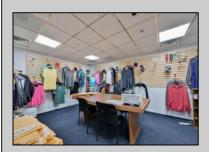

## **COMMENTS**

Wonderful opportunity to own a building that has 6,000 SQ FT of Warehouse /Office Space. Warehouse has 20\' ceilings with steel beam construction creating opportunities for many uses! This property is located in Pleasantville on the Northfield side of the Black Horse Pike and is zoned UEZ. There is a 20\' high overhead door to get vehicles in and out with plenty of room. There is currently a tenant using 2,000 sf. of office space which generates \$36,000 per year in rental income, their lease is on a month to month basis. Currently under owner\'s use 3500 sqft warehouse space plus 500 sq ft office area. There is an option for the tenant to extend the lease. Parking up to 10 vehicles. New Roof