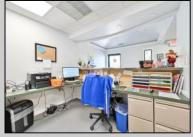

## **COMMENTS**

Wonderful opportunity to own a building that has 6,000 SQ FT of Warehouse /Office Space. Warehouse has 20\' ceilings with steel beam construction creating opportunities for many uses! This property is located in Pleasantville on the Northfield side of the Black Horse Pike and is zoned UEZ. There is a 20\' high overhead door to get vehicles in and out with plenty of room. There is currently a tenant using 2,000 sf. of office space which generates \$36,000 per year in rental income, their lease is on a month to month basis. Currently under owner\'s use 3500 sqft warehouse space plus 500 sq ft office area. There is an option for the tenant to extend the lease. Parking up to 10 vehicles. New Roof