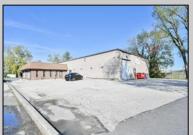

## **COMMENTS**

Wonderful opportunity to own a building that has 6,000 SQ FT of Warehouse /Office Space. Warehouse has 20\' ceilings with steel beam construction creating opportunities for many uses! This property is located in Pleasantville on the Northfield side of the Black Horse Pike and is zoned UEZ. There is a 20\' high overhead door to get vehicles in and out with plenty of room. There is currently a tenant using 2,000 sf. of office space which generates \$36,000 per year in rental income, their lease is on a month to month basis. Currently under owner\'s use 3500 sqft warehouse space plus 500 sq ft office area. There is an option for the tenant to extend the lease. Parking up to 10 vehicles. New Roof

| PROPER | TY DETAILS |
|--------|------------|
| 0      | D 1: 0     |

Exterior **OutsideFeatures** Aluminum Truck Door Off Street Block

ParkingGarage InteriorFeatures 6 to 10 Spaces 220 Volt Electricity Fire Sprinkler System Restroom Smoke/Fire Alarm