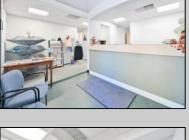

## **COMMENTS**

Wonderful opportunity to own a building that has 6,000 SQ FT of Warehouse /Office Space. Warehouse has 20\' ceilings with steel beam construction creating opportunities for many uses! This property is located in Pleasantville on the Northfield side of the Black Horse Pike and is zoned UEZ. There is a 20\' high overhead door to get vehicles in and out with plenty of room. There is currently a tenant using 2,000 sf. of office space which generates \$36,000 per year in rental income, their lease is on a month to month basis. Currently under owner\'s use 3500 sqft warehouse space plus 500 sq ft office area. There is an option for the tenant to extend the lease. Parking up to 10 vehicles. New Roof