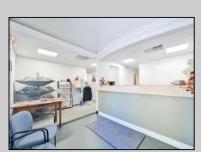

## **COMMENTS**

Wonderful opportunity to own a building that has 6,000 SQ FT of Warehouse /Office Space. Warehouse has 20\' ceilings with steel beam construction creating opportunities for many uses! This property is located in Pleasantville on the Northfield side of the Black Horse Pike and is zoned UEZ. There is a 20\' high overhead door to get vehicles in and out with plenty of room. There is currently a tenant using 2,000 sf. of office space which generates \$36,000 per year in rental income, their lease is on a month to month basis. Currently under owner\'s use 3500 sqft warehouse space plus 500 sq ft office area. There is an option for the tenant to extend the lease. Parking up to 10 vehicles. New Roof