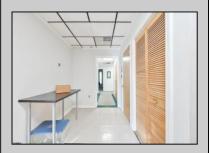

## **COMMENTS**

Wonderful opportunity to own a building that has 6,000 SQ FT of Warehouse /Office Space. Warehouse has 20\' ceilings with steel beam construction creating opportunities for many uses! This property is located in Pleasantville on the Northfield side of the Black Horse Pike and is zoned UEZ. There is a 20\' high overhead door to get vehicles in and out with plenty of room. There is currently a tenant using 2,000 sf. of office space which generates \$36,000 per year in rental income, their lease is on a month to month basis. Currently under owner\'s use 3500 sqft warehouse space plus 500 sq ft office area. There is an option for the tenant to extend the lease. Parking up to 10 vehicles. New Roof

## PROPERTY DETAILS

Exterior OutsideFeatures ParkingGarage InteriorFeatures
Aluminum Truck Door 6 to 10 Spaces 220 Volt Electricity
Block Off Street Fire Sprinkler System
Restroom
Smoke/Fire Alarm

Heating Cooling HotWater Water
Forced Air Central Electric Public
Gas-Natural Electric Other Hot Water