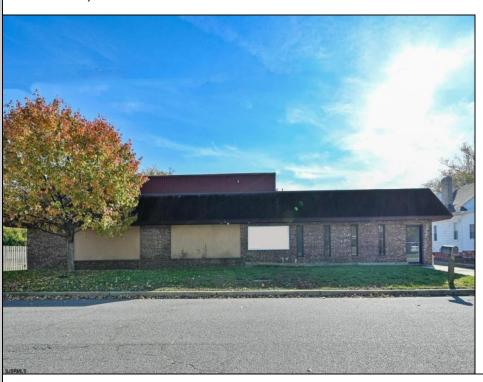

Berger Realty, Inc.
3160 Asbury Avenue
Ocean City, NJ 08226
1-877-237-4371 / 609-399-0076
info@bergerrealty.com

619 Church Pleasantville, NJ 08232

Asking \$899,900.00

## **COMMENTS**

Wonderful opportunity to own a building that has 6,000 SQ FT of Warehouse /Office Space. Warehouse has 20\' ceilings with steel beam construction creating opportunities for many uses! This property is located in Pleasantville on the Northfield side of the Black Horse Pike and is zoned UEZ. There is a 20\' high overhead door to get vehicles in and out with plenty of room. There is currently a tenant using 2,000 sf. of office space which generates \$36,000 per year in rental income, their lease is on a month to month basis. Currently under owner\'s use 3500 sqft warehouse space plus 500 sq ft office area. There is an option for the tenant to extend the lease. Parking up to 10 vehicles. New Roof