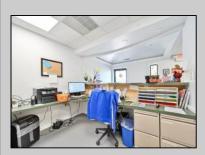

## **COMMENTS**

Wonderful opportunity to own a building that has 6,000 SQ FT of Warehouse /Office Space. Warehouse has 20\' ceilings with steel beam construction creating opportunities for many uses! This property is located in Pleasantville on the Northfield side of the Black Horse Pike and is zoned UEZ. There is a 20\' high overhead door to get vehicles in and out with plenty of room. There is currently a tenant using 2,000 sf. of office space which generates \$36,000 per year in rental income, their lease is on a month to month basis. Currently under owner\'s use 3500 sqft warehouse space plus 500 sq ft office area. There is an option for the tenant to extend the lease. Parking up to 10 vehicles. New Roof