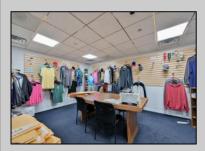

## **COMMENTS**

Wonderful opportunity to own a building that has 6,000 SQ FT of Warehouse /Office Space. Warehouse has 20\' ceilings with steel beam construction creating opportunities for many uses! This property is located in Pleasantville on the Northfield side of the Black Horse Pike and is zoned UEZ. There is a 20\' high overhead door to get vehicles in and out with plenty of room. There is currently a tenant using 2,000 sf. of office space which generates \$36,000 per year in rental income, their lease is on a month to month basis. Currently under owner\'s use 3500 sqft warehouse space plus 500 sq ft office area. There is an option for the tenant to extend the lease. Parking up to 10 vehicles. New Roof