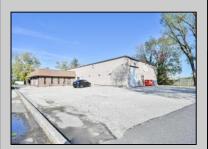

## **COMMENTS**

Wonderful opportunity to own a building that has 6,000 SQ FT of Warehouse /Office Space. Warehouse has 20\' ceilings with steel beam construction creating opportunities for many uses! This property is located in Pleasantville on the Northfield side of the Black Horse Pike and is zoned UEZ. There is a 20\' high overhead door to get vehicles in and out with plenty of room. There is currently a tenant using 2,000 sf. of office space which generates \$36,000 per year in rental income, their lease is on a month to month basis. Currently under owner\'s use 3500 sqft warehouse space plus 500 sq ft office area. There is an option for the tenant to extend the lease. Parking up to 10 vehicles. New Roof

| PROPERTY DETAILS              |                               |                                               |                                                                                                   |
|-------------------------------|-------------------------------|-----------------------------------------------|---------------------------------------------------------------------------------------------------|
| Exterior<br>Aluminum<br>Block | OutsideFeatures<br>Truck Door | ParkingGarage<br>6 to 10 Spaces<br>Off Street | InteriorFeatures<br>220 Volt Electricity<br>Fire Sprinkler System<br>Restroom<br>Smoke/Fire Alarm |