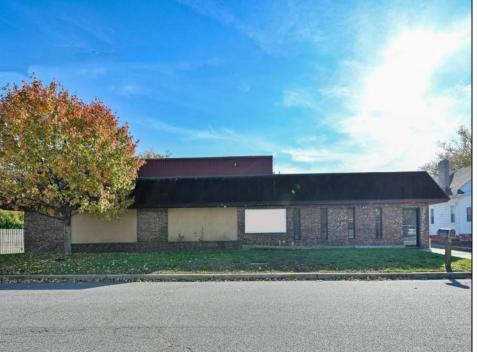

## **COMMENTS**

Wonderful opportunity to own a building that has 6,000 SQ FT of Warehouse /Office Space. Warehouse has 20\' ceilings with steel beam construction creating opportunities for many uses! This property is located in Pleasantville on the Northfield side of the Black Horse Pike and is zoned UEZ. There is a 20\' high overhead door to get vehicles in and out with plenty of room. There is currently a tenant using 2,000 sf. of office space which generates \$36,000 per year in rental income, their lease is on a month to month basis. Currently under owner\'s use 3500 sqft warehouse space plus 500 sq ft office area. There is an option for the tenant to extend the lease. Parking up to 10 vehicles. New Roof