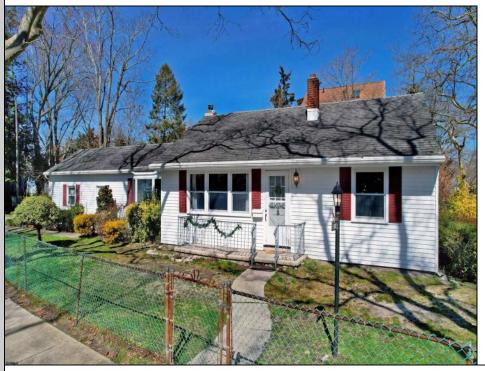

## COMMENTS

GET READY FOR SUMMER!! Just minutes from the fabulous Ocean City Boardwalk and the beach is this perfect rancher on a corner lot right at the BIKE PATH. Bright and sunny, you'll find two bedrooms to one side of the home with a full bath and the supersized owner's suite on the other side of the home. The closet first will accommodate your largest wardrobe. Hardwood floors adorn the living room and combination dining room. New laminate is found in the main bedroom. An amazing bonus with this house is the supersized sidewinder garage, offering plenty of storage and offstreet parking. Situated on a beautiful tree lined street you'll love the location and the neighborhood! The home is close to the supermarkets and shops and an easy access to the Garden State Parkway. This is an ideal summer home, but also perfect for year-round, living and enjoyment. It's easy to show and the owners are looking for a quick closing . Make your appointment through ShowingTime today!