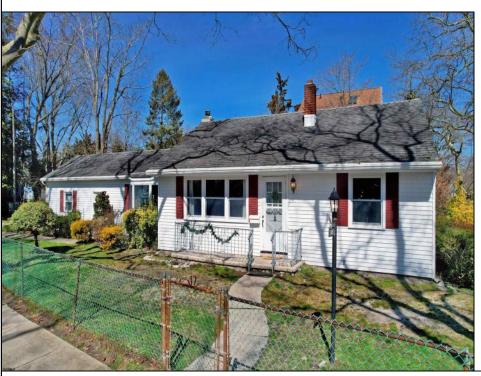

## **COMMENTS**

GET READY FOR SUMMER!! Just minutes from the fabulous Ocean City Boardwalk and the beach is this perfect rancher on a corner lot right at the BIKE PATH. Bright and sunny, you'll find two bedrooms to one side of the home with a full bath and the supersized owner's suite on the other side of the home. The closet first will accommodate your largest wardrobe. Hardwood floors adorn the living room and combination dining room. New laminate is found in the main bedroom. An amazing bonus with this house is the supersized sidewinder garage, offering plenty of storage and offstreet parking. Situated on a beautiful tree lined street you'll love the location and the neighborhood! The home is close to the supermarkets and shops and an easy access to the Garden State Parkway. This is an ideal summer home, but also perfect for year-round, living and enjoyment. It's easy to show and the owners are looking for a quick closing . Make your appointment through ShowingTime today!