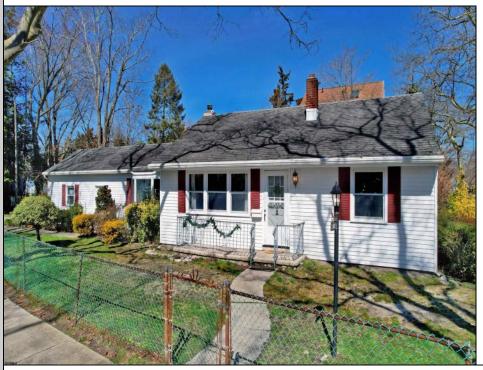

## COMMENTS

GET READY FOR SUMMER!! Just minutes from the fabulous Ocean City Boardwalk and the beach is this perfect rancher on a corner lot right at the BIKE PATH. Bright and sunny, you'll find two bedrooms to one side of the home with a full bath and the supersized owner's suite on the other side of the home. The closet first will accommodate your largest wardrobe. Hardwood floors adorn the living room and combination dining room. New laminate is found in the main bedroom. An amazing bonus with this house is the supersized sidewinder garage, offering plenty of storage and offstreet parking. Situated on a beautiful tree lined street you'll love the location and the neighborhood! The home is close to the supermarkets and shops and an easy access to the Garden State Parkway. This is an ideal summer home, but also perfect for year-round, living and enjoyment. It's easy to show and the owners are looking for a quick closing . Make your appointment through ShowingTime today!