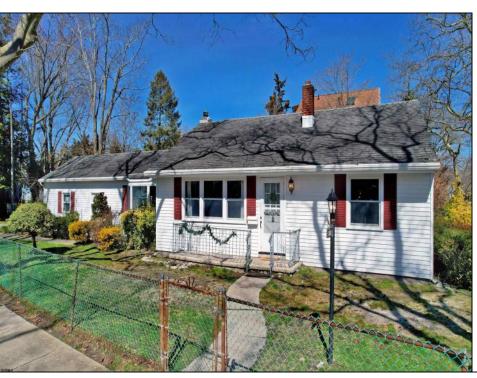

## **COMMENTS**

GET READY FOR SUMMER!! Just minutes from the fabulous Ocean City Boardwalk and the beach is this perfect rancher on a corner lot right at the BIKE PATH. Bright and sunny, you'll find two bedrooms to one side of the home with a full bath and the supersized owner's suite on the other side of the home. The closet first will accommodate your largest wardrobe. Hardwood floors adorn the living room and combination dining room. New laminate is found in the main bedroom. An amazing bonus with this house is the supersized sidewinder garage, offering plenty of storage and offstreet parking. Situated on a beautiful tree lined street you'll love the location and the neighborhood! The home is close to the supermarkets and shops and an easy access to the Garden State Parkway. This is an ideal summer home, but also perfect for year-round, living and enjoyment. It's easy to show and the owners are looking for a quick closing . Make your appointment through ShowingTime today!