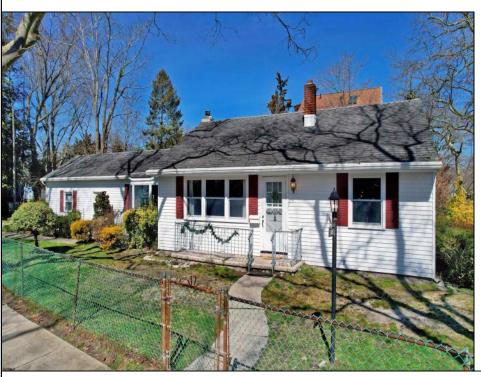

## **COMMENTS**

GET READY FOR SUMMER!! Just minutes from the fabulous Ocean City Boardwalk and the beach is this perfect rancher on a corner lot right at the BIKE PATH. Bright and sunny, you'll find two bedrooms to one side of the home with a full bath and the supersized owner's suite on the other side of the home. The closet first will accommodate your largest wardrobe. Hardwood floors adorn the living room and combination dining room. New laminate is found in the main bedroom. An amazing bonus with this house is the supersized sidewinder garage, offering plenty of storage and offstreet parking. Situated on a beautiful tree lined street you'll love the location and the neighborhood! The home is close to the supermarkets and shops and an easy access to the Garden State Parkway. This is an ideal summer home, but also perfect for year-round, living and enjoyment. It's easy to show and the owners are looking for a quick closing . Make your appointment through ShowingTime today!