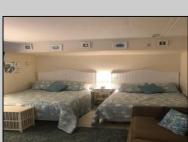

## **COMMENTS**

Off street parking, pool, grill, coin-op laundry, larger kitchenette with stovetop & microwave, refrigerator, tile bath, floor & walls. This studio over size condo comes completely furnished. Complex was totally renovated in 2005 with new electric, new plumbing, new windows, new drywall, new kitchenette, new bathroom. Condo fee includes cable TV, Internet, hot and cold water, sewer, insurance. NO SANDY DAMAGE !!! Furnished 1st floor condo centrally located 2 blocks to the Beach/Boardwalk and downtown with over 100 unique shops, restaurants, galleries and grocery store open year round. Low Association fees and very low taxes. This unit is larger than the standard units and parking is convenient to the unit