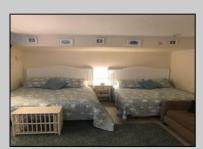

## **COMMENTS**

Off street parking, pool, grill, coin-op laundry, larger kitchenette with stovetop & microwave, refrigerator, tile bath, floor & walls. This studio over size condo comes completely furnished. Complex was totally renovated in 2005 with new electric, new plumbing, new windows, new drywall, new kitchenette, new bathroom. Condo fee includes cable TV, Internet, hot and cold water, sewer, insurance. NO SANDY DAMAGE !!! Furnished 1st floor condo centrally located 2 blocks to the Beach/Boardwalk and downtown with over 100 unique shops, restaurants, galleries and grocery store open year round. Low Association fees and very low taxes. This unit is larger than the standard units and parking is convenient to the unit