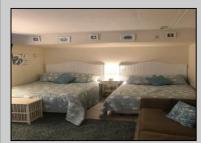

## COMMENTS

Off street parking, pool, grill, coin-op laundry, larger kitchenette with stovetop & microwave, refrigerator, tile bath, floor & walls. This studio over size condo comes completely furnished. Complex was totally renovated in 2005 with new electric, new plumbing, new windows, new drywall, new kitchenette, new bathroom. Condo fee includes cable TV, Internet, hot and cold water, sewer, insurance. NO SANDY DAMAGE !!! Furnished 1st floor condo centrally located 2 blocks to the Beach/Boardwalk and downtown with over 100 unique shops, restaurants, galleries and grocery store open year round. Low Association fees and very low taxes. This unit is larger than the standard units and parking is convenient to the unit