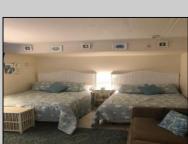

## **COMMENTS**

Off street parking, pool, grill, coin-op laundry, larger kitchenette with stovetop & microwave, refrigerator, tile bath, floor & walls. This studio over size condo comes completely furnished. Complex was totally renovated in 2005 with new electric, new plumbing, new windows, new drywall, new kitchenette, new bathroom. Condo fee includes cable TV, Internet, hot and cold water, sewer, insurance. NO SANDY DAMAGE !!! Furnished 1st floor condo centrally located 2 blocks to the Beach/Boardwalk and downtown with over 100 unique shops, restaurants, galleries and grocery store open year round. Low Association fees and very low taxes. This unit is larger than the standard units and parking is convenient to the unit