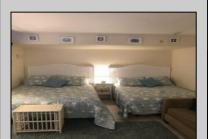

## **COMMENTS**

Off street parking, pool, grill, coin-op laundry, larger kitchenette with stovetop & microwave, refrigerator, tile bath, floor & walls. This studio over size condo comes completely furnished. Complex was totally renovated in 2005 with new electric, new plumbing, new windows, new drywall, new kitchenette, new bathroom. Condo fee includes cable TV, Internet, hot and cold water, sewer, insurance. NO SANDY DAMAGE !!! Furnished 1st floor condo centrally located 2 blocks to the Beach/Boardwalk and downtown with over 100 unique shops, restaurants, galleries and grocery store open year round. Low Association fees and very low taxes. This unit is larger than the standard units and parking is convenient to the unit