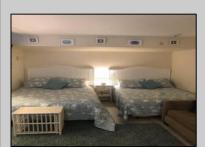

## **COMMENTS**

Off street parking, pool, grill, coin-op laundry, larger kitchenette with stovetop & microwave, refrigerator, tile bath, floor & walls. This studio over size condo comes completely furnished. Complex was totally renovated in 2005 with new electric, new plumbing, new windows, new drywall, new kitchenette, new bathroom. Condo fee includes cable TV, Internet, hot and cold water, sewer, insurance. NO SANDY DAMAGE !!! Furnished 1st floor condo centrally located 2 blocks to the Beach/Boardwalk and downtown with over 100 unique shops, restaurants, galleries and grocery store open year round. Low Association fees and very low taxes. This unit is larger than the standard units and parking is convenient to the unit