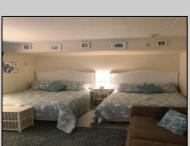

## **COMMENTS**

Off street parking, pool, grill, coin-op laundry, larger kitchenette with stovetop & microwave, refrigerator, tile bath, floor & walls. This studio over size condo comes completely furnished. Complex was totally renovated in 2005 with new electric, new plumbing, new windows, new drywall, new kitchenette, new bathroom. Condo fee includes cable TV, Internet, hot and cold water, sewer, insurance. NO SANDY DAMAGE !!! Furnished 1st floor condo centrally located 2 blocks to the Beach/Boardwalk and downtown with over 100 unique shops, restaurants, galleries and grocery store open year round. Low Association fees and very low taxes. This unit is larger than the standard units and parking is convenient to the unit