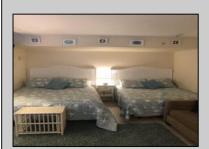

## **COMMENTS**

Off street parking, pool, grill, coin-op laundry, larger kitchenette with stovetop & microwave, refrigerator, tile bath, floor & walls. This studio over size condo comes completely furnished. Complex was totally renovated in 2005 with new electric, new plumbing, new windows, new drywall, new kitchenette, new bathroom. Condo fee includes cable TV, Internet, hot and cold water, sewer, insurance. NO SANDY DAMAGE !!! Furnished 1st floor condo centrally located 2 blocks to the Beach/Boardwalk and downtown with over 100 unique shops, restaurants, galleries and grocery store open year round. Low Association fees and very low taxes. This unit is larger than the standard units and parking is convenient to the unit