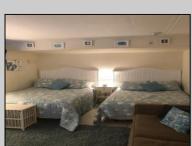

## **COMMENTS**

Off street parking, pool, grill, coin-op laundry, larger kitchenette with stovetop & microwave, refrigerator, tile bath, floor & walls. This studio over size condo comes completely furnished. Complex was totally renovated in 2005 with new electric, new plumbing, new windows, new drywall, new kitchenette, new bathroom. Condo fee includes cable TV, Internet, hot and cold water, sewer, insurance. NO SANDY DAMAGE !!! Furnished 1st floor condo centrally located 2 blocks to the Beach/Boardwalk and downtown with over 100 unique shops, restaurants, galleries and grocery store open year round. Low Association fees and very low taxes. This unit is larger than the standard units and parking is convenient to the unit