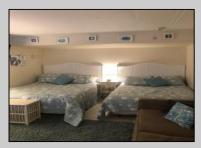

## **COMMENTS**

Off street parking, pool, grill, coin-op laundry, larger kitchenette with stovetop & microwave, refrigerator, tile bath, floor & walls. This studio over size condo comes completely furnished. Complex was totally renovated in 2005 with new electric, new plumbing, new windows, new drywall, new kitchenette, new bathroom. Condo fee includes cable TV, Internet, hot and cold water, sewer, insurance. NO SANDY DAMAGE !!! Furnished 1st floor condo centrally located 2 blocks to the Beach/Boardwalk and downtown with over 100 unique shops, restaurants, galleries and grocery store open year round. Low Association fees and very low taxes. This unit is larger than the standard units and parking is convenient to the unit