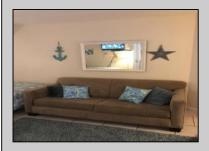

## **COMMENTS**

Off street parking, pool, grill, coin-op laundry, larger kitchenette with stovetop & microwave, refrigerator, tile bath, floor & walls. This studio over size condo comes completely furnished. Complex was totally renovated in 2005 with new electric, new plumbing, new windows, new drywall, new kitchenette, new bathroom. Condo fee includes cable TV, Internet, hot and cold water, sewer, insurance. NO SANDY DAMAGE !!! Furnished 1st floor condo centrally located 2 blocks to the Beach/Boardwalk and downtown with over 100 unique shops, restaurants, galleries and grocery store open year round. Low Association fees and very low taxes. This unit is larger than the standard units and parking is convenient to the unit