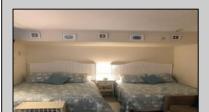

## **COMMENTS**

Off street parking, pool, grill, coin-op laundry, larger kitchenette with stovetop & microwave, refrigerator, tile bath, floor & walls. This studio over size condo comes completely furnished. Complex was totally renovated in 2005 with new electric, new plumbing, new windows, new drywall, new kitchenette, new bathroom. Condo fee includes cable TV, Internet, hot and cold water, sewer, insurance. NO SANDY DAMAGE !!! Furnished 1st floor condo centrally located 2 blocks to the Beach/Boardwalk and downtown with over 100 unique shops, restaurants, galleries and grocery store open year round. Low Association fees and very low taxes. This unit is larger than the standard units and parking is convenient to the unit