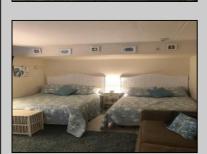

## **COMMENTS**

Off street parking, pool, grill, coin-op laundry, larger kitchenette with stovetop & microwave, refrigerator, tile bath, floor & walls. This studio over size condo comes completely furnished. Complex was totally renovated in 2005 with new electric, new plumbing, new windows, new drywall, new kitchenette, new bathroom. Condo fee includes cable TV, Internet, hot and cold water, sewer, insurance. NO SANDY DAMAGE !!! Furnished 1st floor condo centrally located 2 blocks to the Beach/Boardwalk and downtown with over 100 unique shops, restaurants, galleries and grocery store open year round. Low Association fees and very low taxes. This unit is larger than the standard units and parking is convenient to the unit