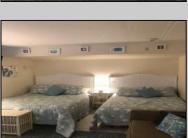

## **COMMENTS**

Off street parking, pool, grill, coin-op laundry, larger kitchenette with stovetop & microwave, refrigerator, tile bath, floor & walls. This studio over size condo comes completely furnished. Complex was totally renovated in 2005 with new electric, new plumbing, new windows, new drywall, new kitchenette, new bathroom. Condo fee includes cable TV, Internet, hot and cold water, sewer, insurance. NO SANDY DAMAGE !!! Furnished 1st floor condo centrally located 2 blocks to the Beach/Boardwalk and downtown with over 100 unique shops, restaurants, galleries and grocery store open year round. Low Association fees and very low taxes. This unit is larger than the standard units and parking is convenient to the unit