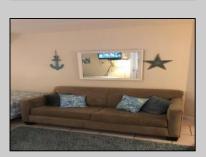

## **COMMENTS**

Off street parking, pool, grill, coin-op laundry, larger kitchenette with stovetop & microwave, refrigerator, tile bath, floor & walls. This studio over size condo comes completely furnished. Complex was totally renovated in 2005 with new electric, new plumbing, new windows, new drywall, new kitchenette, new bathroom. Condo fee includes cable TV, Internet, hot and cold water, sewer, insurance. NO SANDY DAMAGE !!! Furnished 1st floor condo centrally located 2 blocks to the Beach/Boardwalk and downtown with over 100 unique shops, restaurants, galleries and grocery store open year round. Low Association fees and very low taxes. This unit is larger than the standard units and parking is convenient to the unit