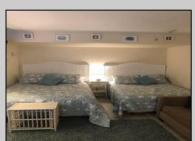

## **COMMENTS**

Off street parking, pool, grill, coin-op laundry, larger kitchenette with stovetop & microwave, refrigerator, tile bath, floor & walls. This studio over size condo comes completely furnished. Complex was totally renovated in 2005 with new electric, new plumbing, new windows, new drywall, new kitchenette, new bathroom. Condo fee includes cable TV, Internet, hot and cold water, sewer, insurance. NO SANDY DAMAGE !!! Furnished 1st floor condo centrally located 2 blocks to the Beach/Boardwalk and downtown with over 100 unique shops, restaurants, galleries and grocery store open year round. Low Association fees and very low taxes. This unit is larger than the standard units and parking is convenient to the unit