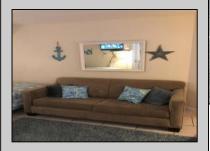

## **COMMENTS**

Off street parking, pool, grill, coin-op laundry, larger kitchenette with stovetop & microwave, refrigerator, tile bath, floor & walls. This studio over size condo comes completely furnished. Complex was totally renovated in 2005 with new electric, new plumbing, new windows, new drywall, new kitchenette, new bathroom. Condo fee includes cable TV, Internet, hot and cold water, sewer, insurance. NO SANDY DAMAGE !!! Furnished 1st floor condo centrally located 2 blocks to the Beach/Boardwalk and downtown with over 100 unique shops, restaurants, galleries and grocery store open year round. Low Association fees and very low taxes. This unit is larger than the standard units and parking is convenient to the unit