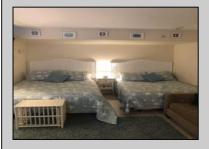

## **COMMENTS**

Off street parking, pool, grill, coin-op laundry, larger kitchenette with stovetop & microwave, refrigerator, tile bath, floor & walls. This studio over size condo comes completely furnished. Complex was totally renovated in 2005 with new electric, new plumbing, new windows, new drywall, new kitchenette, new bathroom. Condo fee includes cable TV, Internet, hot and cold water, sewer, insurance. NO SANDY DAMAGE !!! Furnished 1st floor condo centrally located 2 blocks to the Beach/Boardwalk and downtown with over 100 unique shops, restaurants, galleries and grocery store open year round. Low Association fees and very low taxes. This unit is larger than the standard units and parking is convenient to the unit