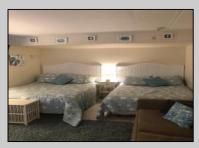

## **COMMENTS**

Off street parking, pool, grill, coin-op laundry, larger kitchenette with stovetop & microwave, refrigerator, tile bath, floor & walls. This studio over size condo comes completely furnished. Complex was totally renovated in 2005 with new electric, new plumbing, new windows, new drywall, new kitchenette, new bathroom. Condo fee includes cable TV, Internet, hot and cold water, sewer, insurance. NO SANDY DAMAGE !!! Furnished 1st floor condo centrally located 2 blocks to the Beach/Boardwalk and downtown with over 100 unique shops, restaurants, galleries and grocery store open year round. Low Association fees and very low taxes. This unit is larger than the standard units and parking is convenient to the unit