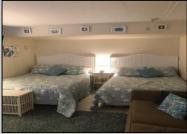

## **COMMENTS**

Off street parking, pool, grill, coin-op laundry, larger kitchenette with stovetop & microwave, refrigerator, tile bath, floor & walls. This studio over size condo comes completely furnished. Complex was totally renovated in 2005 with new electric, new plumbing, new windows, new drywall, new kitchenette, new bathroom. Condo fee includes cable TV, Internet, hot and cold water, sewer, insurance. NO SANDY DAMAGE !!! Furnished 1st floor condo centrally located 2 blocks to the Beach/Boardwalk and downtown with over 100 unique shops, restaurants, galleries and grocery store open year round. Low Association fees and very low taxes. This unit is larger than the standard units and parking is convenient to the unit