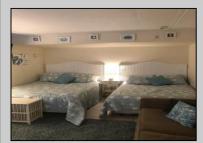

## COMMENTS

Off street parking, pool, grill, coin-op laundry, larger kitchenette with stovetop & microwave, refrigerator, tile bath, floor & walls. This studio over size condo comes completely furnished. Complex was totally renovated in 2005 with new electric, new plumbing, new windows, new drywall, new kitchenette, new bathroom. Condo fee includes cable TV, Internet, hot and cold water, sewer, insurance. NO SANDY DAMAGE !!! Furnished 1st floor condo centrally located 2 blocks to the Beach/Boardwalk and downtown with over 100 unique shops, restaurants, galleries and grocery store open year round. Low Association fees and very low taxes. This unit is larger than the standard units and parking is convenient to the unit