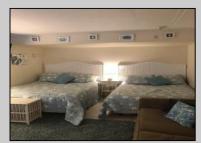

## COMMENTS

Off street parking, pool, grill, coin-op laundry, larger kitchenette with stovetop & microwave, refrigerator, tile bath, floor & walls. This studio over size condo comes completely furnished. Complex was totally renovated in 2005 with new electric, new plumbing, new windows, new drywall, new kitchenette, new bathroom. Condo fee includes cable TV, Internet, hot and cold water, sewer, insurance. NO SANDY DAMAGE !!! Furnished 1st floor condo centrally located 2 blocks to the Beach/Boardwalk and downtown with over 100 unique shops, restaurants, galleries and grocery store open year round. Low Association fees and very low taxes. This unit is larger than the standard units and parking is convenient to the unit