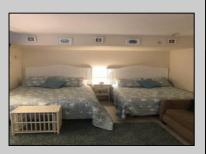

## COMMENTS

Off street parking, pool, grill, coin-op laundry, larger kitchenette with stovetop & microwave, refrigerator, tile bath, floor & walls. This studio over size condo comes completely furnished. Complex was totally renovated in 2005 with new electric, new plumbing, new windows, new drywall, new kitchenette, new bathroom. Condo fee includes cable TV, Internet, hot and cold water, sewer, insurance. NO SANDY DAMAGE !!! Furnished 1st floor condo centrally located 2 blocks to the Beach/Boardwalk and downtown with over 100 unique shops, restaurants, galleries and grocery store open year round. Low Association fees and very low taxes. This unit is larger than the standard units and parking is convenient to the unit