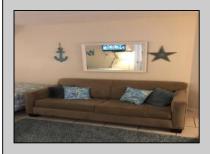

## COMMENTS

Off street parking, pool, grill, coin-op laundry, larger kitchenette with stovetop & microwave, refrigerator, tile bath, floor & walls. This studio over size condo comes completely furnished. Complex was totally renovated in 2005 with new electric, new plumbing, new windows, new drywall, new kitchenette, new bathroom. Condo fee includes cable TV, Internet, hot and cold water, sewer, insurance. NO SANDY DAMAGE !!! Furnished 1st floor condo centrally located 2 blocks to the Beach/Boardwalk and downtown with over 100 unique shops, restaurants, galleries and grocery store open year round. Low Association fees and very low taxes. This unit is larger than the standard units and parking is convenient to the unit