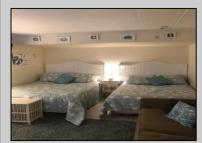

## COMMENTS

Off street parking, pool, grill, coin-op laundry, larger kitchenette with stovetop & microwave, refrigerator, tile bath, floor & walls. This studio over size condo comes completely furnished. Complex was totally renovated in 2005 with new electric, new plumbing, new windows, new drywall, new kitchenette, new bathroom. Condo fee includes cable TV, Internet, hot and cold water, sewer, insurance. NO SANDY DAMAGE !!! Furnished 1st floor condo centrally located 2 blocks to the Beach/Boardwalk and downtown with over 100 unique shops, restaurants, galleries and grocery store open year round. Low Association fees and very low taxes. This unit is larger than the standard units and parking is convenient to the unit