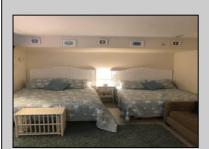

## **COMMENTS**

Off street parking, pool, grill, coin-op laundry, larger kitchenette with stovetop & microwave, refrigerator, tile bath, floor & walls. This studio over size condo comes completely furnished. Complex was totally renovated in 2005 with new electric, new plumbing, new windows, new drywall, new kitchenette, new bathroom. Condo fee includes cable TV, Internet, hot and cold water, sewer, insurance. NO SANDY DAMAGE !!! Furnished 1st floor condo centrally located 2 blocks to the Beach/Boardwalk and downtown with over 100 unique shops, restaurants, galleries and grocery store open year round. Low Association fees and very low taxes. This unit is larger than the standard units and parking is convenient to the unit