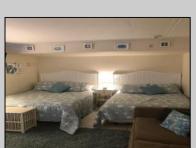

## **COMMENTS**

Off street parking, pool, grill, coin-op laundry, larger kitchenette with stovetop & microwave, refrigerator, tile bath, floor & walls. This studio over size condo comes completely furnished. Complex was totally renovated in 2005 with new electric, new plumbing, new windows, new drywall, new kitchenette, new bathroom. Condo fee includes cable TV, Internet, hot and cold water, sewer, insurance. NO SANDY DAMAGE !!! Furnished 1st floor condo centrally located 2 blocks to the Beach/Boardwalk and downtown with over 100 unique shops, restaurants, galleries and grocery store open year round. Low Association fees and very low taxes. This unit is larger than the standard units and parking is convenient to the unit