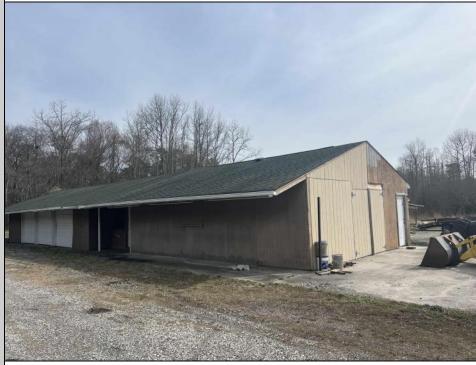

## COMMENTS

Don\'t Miss Your Opportunity To Own Almost 7 Acres Of Land With Attached Commercial Building. Once Used As A Garden Center And Landscaping Company. The Building Is Currently Used For Storage. The Property Is Being Sold \"As Is Where Is\" And Any, And All, Inspections Will Be The Responsibility Of The Buyer And For Informational Purposes Only. Land, Wells, And Buildings Are As Is Where Is. Pergola Behind The Building Is Included In The Sale, And Is \"As Is Where Is\".