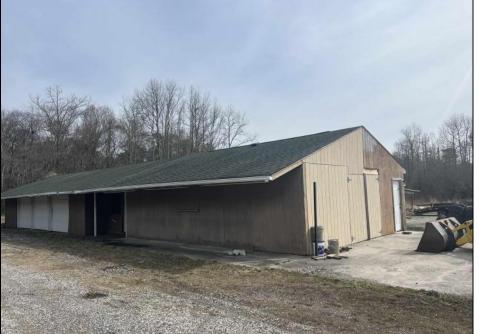

## COMMENTS

Don't Miss Your Opportunity To Own Almost 7 Acres Of Land With Attached Commercial Building. Once Used As A Garden Center And Landscaping Company. The Building Is Currently Used For Storage. The Property Is Being Sold \"As Is Where Is\" And Any, And All, Inspections Will Be The Responsibility Of The Buyer And For Informational Purposes Only. Land, Wells, And Buildings Are As Is Where Is. Pergola Behind The Building Is Included In The Sale, And Is \"As Is Where Is\".