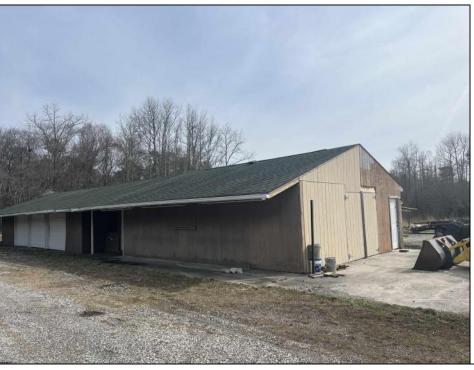

## COMMENTS

Don't Miss Your Opportunity To Own Almost 7 Acres Of Land With Attached Commercial Building. Once Used As A Garden Center And Landscaping Company. The Building Is Currently Used For Storage. The Property Is Being Sold \"As Is Where Is\" And Any, And All, Inspections Will Be The Responsibility Of The Buyer And For Informational Purposes Only. Land, Wells, And Buildings Are As Is Where Is. Pergola Behind The Building Is Included In The Sale, And Is \"As Is Where Is\".