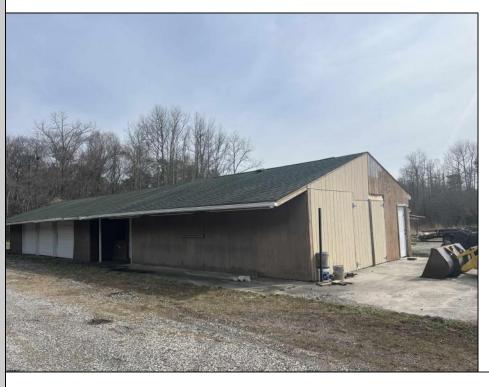

## COMMENTS

Don\'t Miss Your Opportunity To Own Almost 7 Acres Of Land With Attached Commercial Building. Once Used As A Garden Center And Landscaping Company. The Building Is Currently Used For Storage. The Property Is Being Sold \"As Is Where Is\" And Any, And All, Inspections Will Be The Responsibility Of The Buyer And For Informational Purposes Only. Land, Wells, And Buildings Are As Is Where Is. Pergola Behind The Building Is Included In The Sale, And Is \"As Is Where Is\".