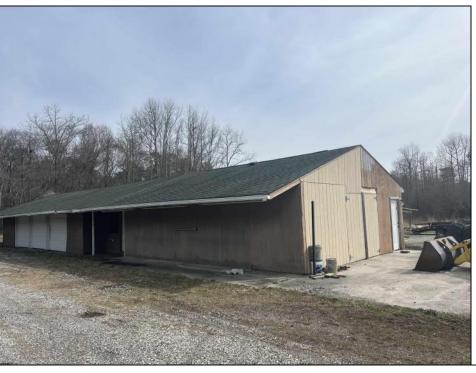

## COMMENTS

Don\'t Miss Your Opportunity To Own Almost 7 Acres Of Land With Attached Commercial Building. Once Used As A Garden Center And Landscaping Company. The Building Is Currently Used For Storage. The Property Is Being Sold \"As Is Where Is\" And Any, And All, Inspections Will Be The Responsibility Of The Buyer And For Informational Purposes Only. Land, Wells, And Buildings Are As Is Where Is. Pergola Behind The Building Is Included In The Sale, And Is \"As Is Where Is\".

## **PROPERTY DETAILS**

Ask for Sara Varani Berger Realty Inc 3160 Asbury Avenue, Ocean City Call: 609-399-0076

Email to: sev@bergerrealty.com