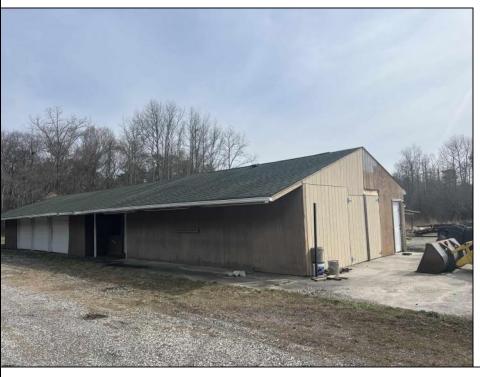

## COMMENTS

Don\'t Miss Your Opportunity To Own Almost 7 Acres Of Land With Attached Commercial Building. Once Used As A Garden Center And Landscaping Company. The Building Is Currently Used For Storage. The Property Is Being Sold \"As Is Where Is\" And Any, And All, Inspections Will Be The Responsibility Of The Buyer And For Informational Purposes Only. Land, Wells, And Buildings Are As Is Where Is. Pergola Behind The Building Is Included In The Sale, And Is \"As Is Where Is\".