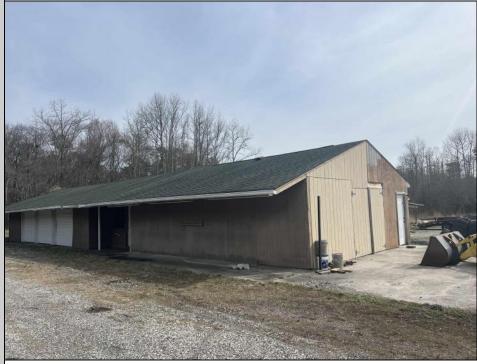

## COMMENTS

Don\'t Miss Your Opportunity To Own Almost 7 Acres Of Land With Attached Commercial Building. Once Used As A Garden Center And Landscaping Company. The Building Is Currently Used For Storage. The Property Is Being Sold \"As Is Where Is\" And Any, And All, Inspections Will Be The Responsibility Of The Buyer And For Informational Purposes Only. Land, Wells, And Buildings Are As Is Where Is. Pergola Behind The Building Is Included In The Sale, And Is \"As Is Where Is\".