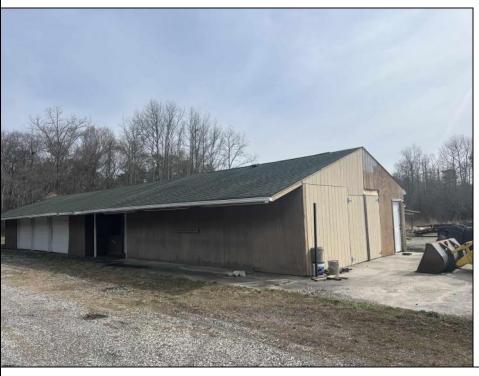

## COMMENTS

Don\'t Miss Your Opportunity To Own Almost 7 Acres Of Land With Attached Commercial Building. Once Used As A Garden Center And Landscaping Company. The Building Is Currently Used For Storage. The Property Is Being Sold \"As Is Where Is\" And Any, And All, Inspections Will Be The Responsibility Of The Buyer And For Informational Purposes Only. Land, Wells, And Buildings Are As Is Where Is. Pergola Behind The Building Is Included In The Sale, And Is \"As Is Where Is\".